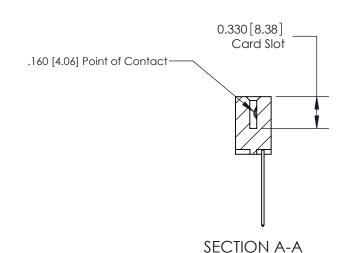

**Mounting Option** 

08-#4-40 Unified Threaded Inserts

ISSUE NUMBER ORIGINAL

**See Accompanying Pages for:** 

**Contact Bend Details** 

837/887 Series High Temp Card Edge Connector Part Number: 887-024-541-608

YOUR CONNECTION TO QUALITY & SERVICE

**EDAC INC** TORONTO, ONTARIO CANADA