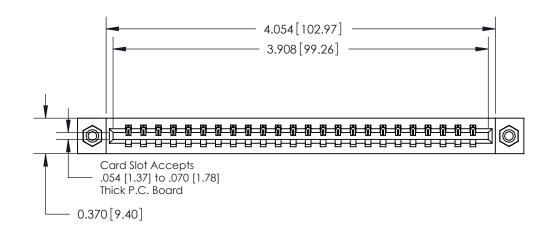

**Mounting Option** 

08-#4-40 Unified Threaded Inserts

ISSUE NUMBER ORIGINAL

**See Accompanying Pages for:** 

**Contact Bend Details** 

837/887 Series High Temp Card Edge Connector Part Number: 887-024-541-608

YOUR CONNECTION TO QUALITY & SERVICE

**EDAC INC** TORONTO, ONTARIO CANADA