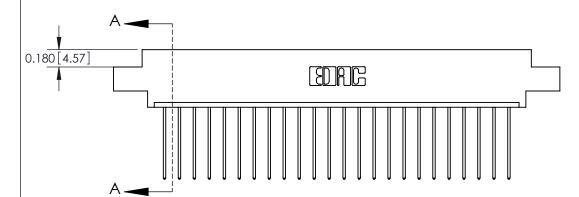

## **Contact Detail**

541-Wire Wrap .025 Sq.(0.64 Sq.) - Tail LG=.750(19.05)

.156 [3.96] Contact Spacing x .200 [5.08] Row Spacing

THIS IS A C.A.D. GENERATED DRAWING DO NOT MAKE MANUAL REVISIONS TO MASTER.

ISSUE NUMBER ORIGINAL

**See Accompanying Pages for:** 

**Contact Bend Details** 

837/887 Series High Temp Card Edge Connector Part Number: 887-024-541-608

YOUR CONNECTION TO QUALITY & SERVICE

**EDAC INC** TORONTO, ONTARIO CANADA