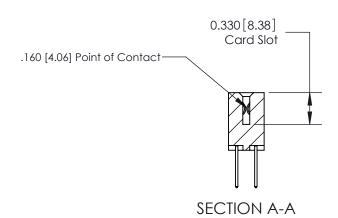

## **Contact Detail**

523-P.C. Tail .025 Sq.(0.64 Sq.) - Tail LG=.390(9.91) .156 [3.96] Contact Spacing x .200 [5.08] Row Spacing

DO NOT MAKE MANUAL REVISIONS TO MASTER.

ISSUE NUMBER

ORIGINAL

**See Accompanying Pages for:** 

**Contact Bend Details** 

837/887 Series High Temp Card Edge Connector Part Number: 887-038-523-802

|                    | EDAC INC          |  |  |
|--------------------|-------------------|--|--|
|                    | TORONTO, ONTARIO  |  |  |
|                    | CANADA            |  |  |
| YOUR CONNECTION TO | QUALITY & SERVICE |  |  |