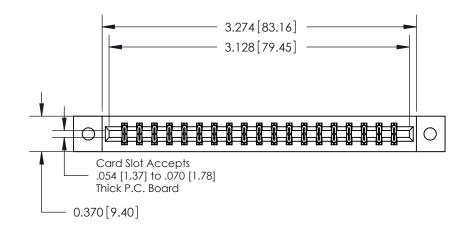

**Mounting Option** 

02-.128 (3.25) Dia. Mounting Holes

## **Contact Detail**

523-P.C. Tail .025 Sq.(0.64 Sq.) - Tail LG=.390(9.91) .156 [3.96] Contact Spacing x .200 [5.08] Row Spacing

DO NOT MAKE MANUAL REVISIONS TO MASTER.

ISSUE NUMBER

ORIGINAL

**See Accompanying Pages for:** 