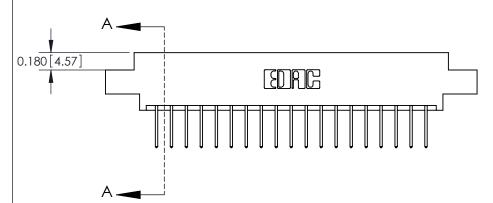

## **Contact Detail**

523-P.C. Tail .025 Sq.(0.64 Sq.) - Tail LG=.390(9.91) .156 [3.96] Contact Spacing x .200 [5.08] Row Spacing

DO NOT MAKE MANUAL REVISIONS TO MASTER.

ISSUE NUMBER

ORIGINAL

**See Accompanying Pages for:** 

**Contact Bend Details** 

837/887 Series High Temp Card Edge Connector Part Number: 887-038-523-802

|                    | EDAC INC          |  |  |
|--------------------|-------------------|--|--|
|                    | TORONTO, ONTARIO  |  |  |
|                    | CANADA            |  |  |
| YOUR CONNECTION TO | QUALITY & SERVICE |  |  |