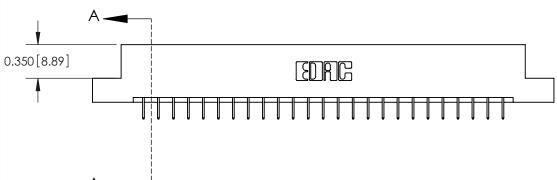

**Mounting Option** 04-.156 (3.96) Dia. Mounting Holes **Contact Detail** 524-P.C. Tail .018 Sq.(0.46 Sq.) - Tail LG=.175(4.45) .156 [3.96] Contact Spacing x .200 [5.08] Row Spacing 0.350[8.89]

ISSUE NUMBER

Part Number: 887-050-524-204

837/887 Series High Temp Card Edge Connector

THESE DRAWINGS AND SPECIFICATIONS ARE THE PROPERTY OF EDAC INC.,AND SHALL NOT BE REPRODUCED, OR COPIED OR USED AS THE BASIS FOR THE MANUFACTURE OR SALE OF APPARATUS WITHOUT WRITTEN PERMISSION.