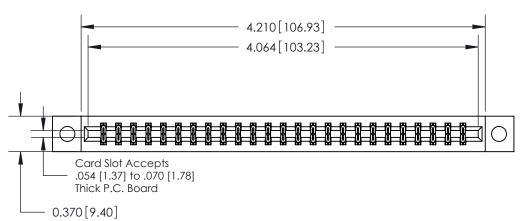

**Mounting Option** 04-.156 (3.96) Dia. Mounting Holes **Contact Detail** 524-P.C. Tail .018 Sq.(0.46 Sq.) - Tail LG=.175(4.45) .156 [3.96] Contact Spacing x .200 [5.08] Row Spacing 0.350[8.89]

ISSUE NUMBER

Part Number: 887-050-524-204

837/887 Series High Temp Card Edge Connector

THESE DRAWINGS AND SPECIFICATIONS ARE THE PROPERTY OF EDAC INC.,AND SHALL NOT BE REPRODUCED, OR COPIED OR USED AS THE BASIS FOR THE MANUFACTURE OR SALE OF APPARATUS WITHOUT WRITTEN PERMISSION.