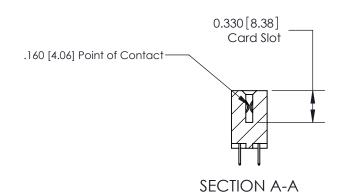

**Mounting Option** 04-.156 (3.96) Dia. Mounting Holes **Contact Detail** 524-P.C. Tail .018 Sq.(0.46 Sq.) - Tail LG=.175(4.45) .156 [3.96] Contact Spacing x .200 [5.08] Row Spacing 0.350[8.89]

ISSUE NUMBER

Part Number: 887-050-524-204

837/887 Series High Temp Card Edge Connector

THESE DRAWINGS AND SPECIFICATIONS ARE THE PROPERTY OF EDAC INC.,AND SHALL NOT BE REPRODUCED, OR COPIED OR USED AS THE BASIS FOR THE MANUFACTURE OR SALE OF APPARATUS WITHOUT WRITTEN PERMISSION.