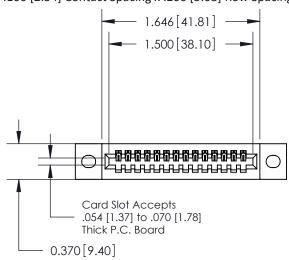

## **Contact Detail**

521-P.C. Tail .025 Sq.(0.64 Sq.) - Tail LG=.160(4.06) .100 [2.54] Contact Spacing x .200 [5.08] Row Spacing

**See Accompanying Pages for:** 

- **Contact Bend Details**
- **Mounting Options**

.240 [6.10] Point of Contact-

YOUR CONNECTION TO QUALITY & SERVICE

842 ENG MASTER J.LEE DATE: OCT. 06/09 SHEET 1 OF 3

SECTION A-A

842 Assembly

THIS IS A C.A.D. GENERATED DRAWING DO NOT MAKE MANUAL REVISIONS TO MASTER