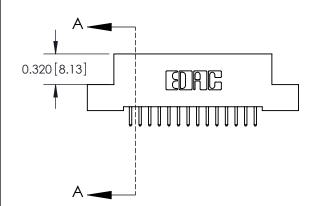

.240 [6.10] Point of Contact-

YOUR CONNECTION TO QUALITY & SERVICE

842 ENG MASTER J.LEE DATE: OCT. 06/09 SHEET 1 OF 3

SECTION A-A

842 Assembly

THIS IS A C.A.D. GENERATED DRAWING DO NOT MAKE MANUAL REVISIONS TO MASTER