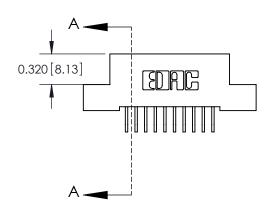

842/892 Series High Temp Card Edge Connector Part Number: 892-020-559-207

YOUR CONNECTION TO QUALITY & SERVICE

842 ENG MASTER J.LEE DATE: OCT. 06/09 SHEET 1 OF 3 NTS

842 Assembly

SECTION A-A

THIS IS A C.A.D. GENERATED DRAWING DO NOT MAKE MANUAL REVISIONS TO MASTER