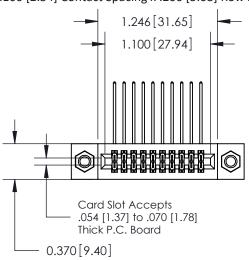

842/892 Series High Temp Card Edge Connector Part Number: 892-020-559-207

YOUR CONNECTION TO QUALITY & SERVICE

842 ENG MASTER J.LEE DATE: OCT. 06/09 SHEET 1 OF 3 NTS

842 Assembly

SECTION A-A

THIS IS A C.A.D. GENERATED DRAWING DO NOT MAKE MANUAL REVISIONS TO MASTER