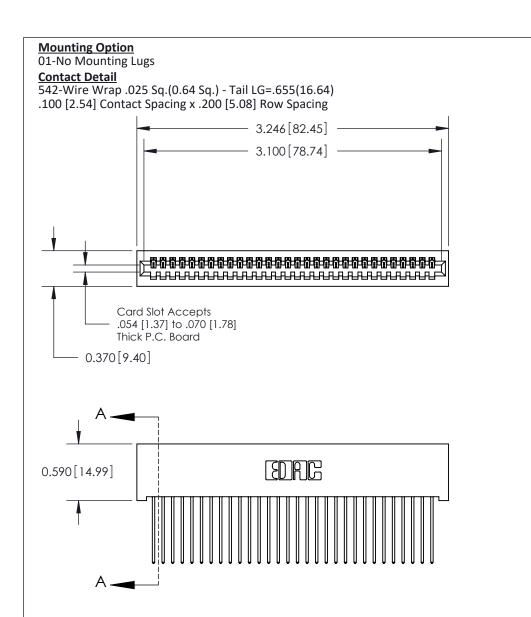

THIS IS A C.A.D. GENERATED DRAWING DO NOT MAKE MANUAL REVISIONS TO MASTER

ISSUE NUMBER

ORIGINAL

1

| 842/892 Series High Temp Card Edge Co<br>Mounting Options  | DRAWN: J.LEE DATE: OCT. 06/09  CHECKED: DATE: |
|------------------------------------------------------------|-----------------------------------------------|
| EDAC INC THESE DRAWINGS AND S ARE THE PROPERTY OF          |                                               |
|                                                            | DUCED,OR COPIED DRAWING NUMBER ISSUE          |
| YOUR CONNECTION TO QUALITY & SERVICE WITHOUT WRITTEN PERMI |                                               |