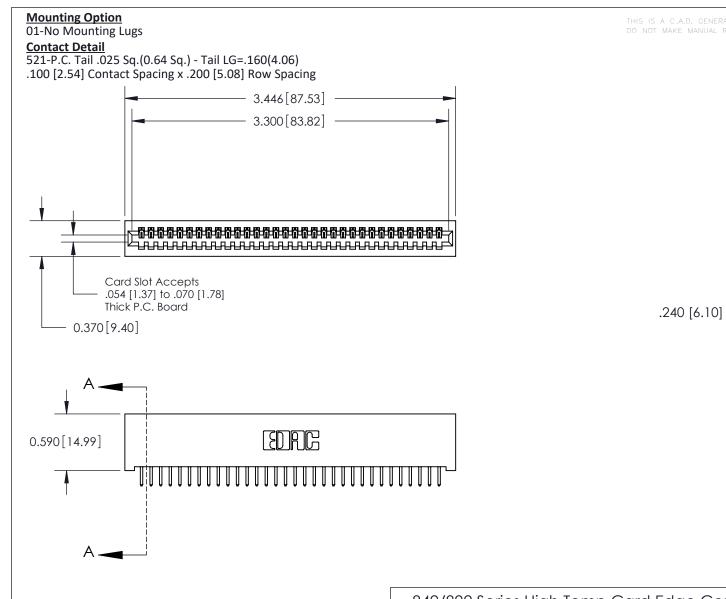

.240 [6.10] Point of Contact-

**See Accompanying Pages for:** 

- **Contact Bend Details**
- **Mounting Options**

842/892 Series High Temp Card Edge Connector Part Number: 892-032-521-101

YOUR CONNECTION TO QUALITY & SERVICE