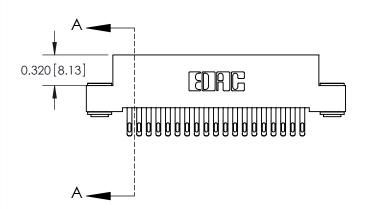

842/892 Series High Temp Card Edge Connector Part Number: 892-038-555-203

YOUR CONNECTION TO QUALITY & SERVICE

CANADA

842 ENG MASTER J.LEE DATE: OCT. 06/09 SHEET 1 OF 3

**SECTION A-A** 

842 Assembly

THIS IS A C.A.D. GENERATED DRAWING DO NOT MAKE MANUAL REVISIONS TO MASTER