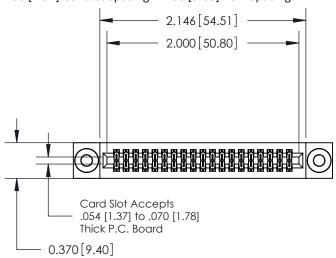

842/892 Series High Temp Card Edge Connector Part Number: 892-038-555-203

YOUR CONNECTION TO QUALITY & SERVICE

CANADA

842 ENG MASTER J.LEE DATE: OCT. 06/09 SHEET 1 OF 3

**SECTION A-A** 

842 Assembly

THIS IS A C.A.D. GENERATED DRAWING DO NOT MAKE MANUAL REVISIONS TO MASTER