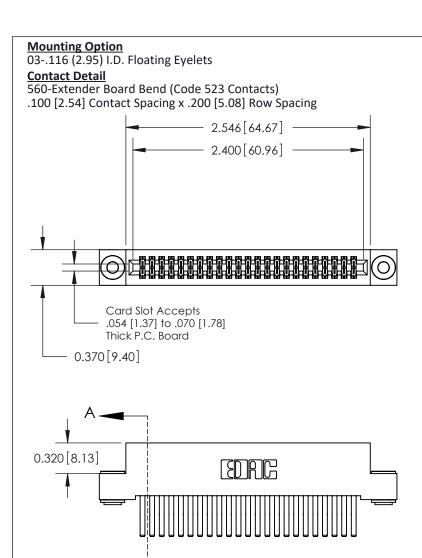

.240 [6.10] Point of Contact-

## **See Accompanying Pages for:**

- **Contact Bend Details**
- **Mounting Options**

842/892 Series High Temp Card Edge Connector Part Number: 892-046-560-203

| ACAD REFERENCE NO | 842 ENG MASTER   |  |  |  |
|-------------------|------------------|--|--|--|
| DRAWN: J.LEE      | DATE: OCT. 06/09 |  |  |  |
| CHECKED:          | DATE:            |  |  |  |
| SCALE: NTS        | SHEET 1 OF 3     |  |  |  |
| DRAWING NUMBER    | ISSUE            |  |  |  |

842 Assembly

THIS IS A C.A.D. GENERATED DRAWING DO NOT MAKE MANUAL REVISIONS TO MASTER

ORIGINAL (1)

| 842/892 Series High Temp Card Edge Connector<br>Contact Bend Detail |                                                                   | ACAD REFERENCE NO. 842 ENG MASTER |             |                  |        |
|---------------------------------------------------------------------|-------------------------------------------------------------------|-----------------------------------|-------------|------------------|--------|
|                                                                     |                                                                   | DRAWN:                            | J.LEE       | DATE: OCT. 06/09 |        |
|                                                                     |                                                                   | CHECKE                            | ):          | DATE:            |        |
| EDAC INC                                                            | THESE DRAWINGS AND SPECIFICATIONS ARE THE PROPERTY OF EDAC INCAND | SCALE:                            | NTS         | SHEET :          | 2 OF 3 |
| TORONTO, ONTARIO                                                    | SHALL NOT BE REPRODUCED, OR COPIED OR USED AS THE BASIS FOR THE   | DRAWING                           | NUMBER      |                  | ISSUE  |
| YOUR CONNECTION TO QUALITY & SERVICE                                | MANUFACTURE OR SALE OF APPARATUS WITHOUT WRITTEN PERMISSION.      | 8                                 | 42 Assembly |                  | 1      |