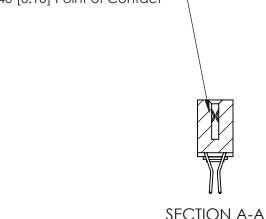

842 Assembly

THIS IS A C.A.D. GENERATED DRAWING DO NOT MAKE MANUAL REVISIONS TO MASTER

ORIGINAL (1)

| 842/892 Series High Temp Card Edge Connector<br>Contact Bend Detail |                                                                   | ACAD REFERENCE NO. 842 ENG MASTER |             |                  |        |
|---------------------------------------------------------------------|-------------------------------------------------------------------|-----------------------------------|-------------|------------------|--------|
|                                                                     |                                                                   | DRAWN:                            | J.LEE       | DATE: OCT. 06/09 |        |
|                                                                     |                                                                   | CHECKE                            | ):          | DATE:            |        |
| EDAC INC                                                            | THESE DRAWINGS AND SPECIFICATIONS ARE THE PROPERTY OF EDAC INCAND | SCALE:                            | NTS         | SHEET :          | 2 OF 3 |
| TORONTO, ONTARIO                                                    | SHALL NOT BE REPRODUCED, OR COPIED OR USED AS THE BASIS FOR THE   | DRAWING                           | NUMBER      |                  | ISSUE  |
| YOUR CONNECTION TO QUALITY & SERVICE                                | MANUFACTURE OR SALE OF APPARATUS WITHOUT WRITTEN PERMISSION.      | 8                                 | 42 Assembly |                  | 1      |