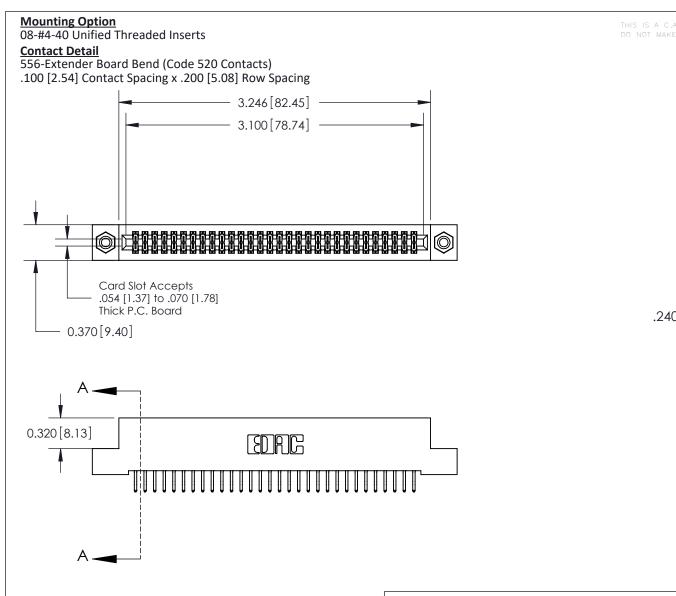

THIS IS A C.A.D. GENERATED DRAWING
DO NOT MAKE MANUAL REVISIONS TO MASTER

ISSUE NUMBER

ORIGINAL

1

| 842/892 Series High Temp Card Edge Co<br>Mounting Options  | DRAWN: J.LEE DATE: OCT. 06/09  CHECKED: DATE: |
|------------------------------------------------------------|-----------------------------------------------|
| EDAC INC THESE DRAWINGS AND S ARE THE PROPERTY OF          |                                               |
|                                                            | DUCED,OR COPIED DRAWING NUMBER ISSUE          |
| YOUR CONNECTION TO QUALITY & SERVICE WITHOUT WRITTEN PERMI |                                               |