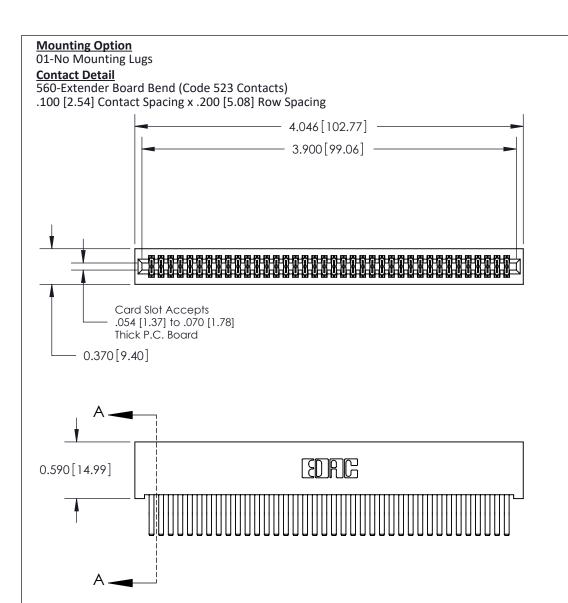

.240 [6.10] Point of Contact-

## **See Accompanying Pages for:**

- **Contact Bend Details**
- **Mounting Options**

842/892 Series High Temp Card Edge Connector Part Number: 892-076-560-201

| ACAD REFERENCE NO | 842 ENG MASTER   |  |  |  |
|-------------------|------------------|--|--|--|
| DRAWN: J.LEE      | DATE: OCT. 06/09 |  |  |  |
| CHECKED:          | DATE:            |  |  |  |
| SCALE: NTS        | SHEET 1 OF 3     |  |  |  |
| DRAWING NUMBER    | ISSUE            |  |  |  |

THIS IS A C.A.D. GENERATED DRAWING DO NOT MAKE MANUAL REVISIONS TO MASTER

ISSUE NUMBER

ORIGINAL

1

| 842/892 Series High Temp Card Edge Co<br>Mounting Options  | DRAWN: J.LEE DATE: OCT. 06/09  CHECKED: DATE: |
|------------------------------------------------------------|-----------------------------------------------|
| EDAC INC THESE DRAWINGS AND S ARE THE PROPERTY OF          |                                               |
|                                                            | DUCED,OR COPIED DRAWING NUMBER ISSUE          |
| YOUR CONNECTION TO QUALITY & SERVICE WITHOUT WRITTEN PERMI |                                               |