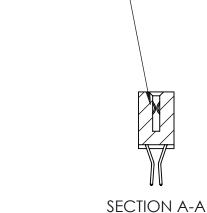

.240 [6.10] Point of Contact-

## **See Accompanying Pages for:**

- **Contact Bend Details**
- **Mounting Options**

842/892 Series High Temp Card Edge Connector Part Number: 892-076-560-201

| ACAD REFERENCE NO | 842 ENG MASTER   |  |  |  |
|-------------------|------------------|--|--|--|
| DRAWN: J.LEE      | DATE: OCT. 06/09 |  |  |  |
| CHECKED:          | DATE:            |  |  |  |
| SCALE: NTS        | SHEET 1 OF 3     |  |  |  |
| DRAWING NUMBER    | ISSUE            |  |  |  |