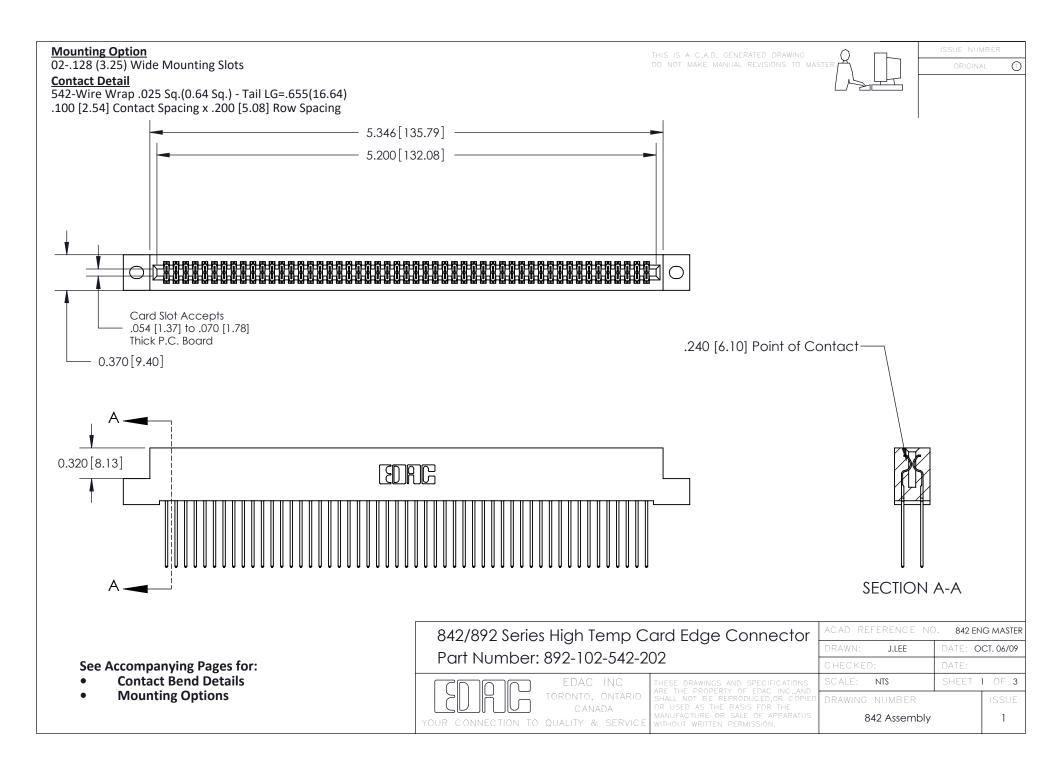

THIS IS A C.A.D. GENERATED DRAWING DO NOT MAKE MANUAL REVISIONS TO MASTER

ORIGINAL (1)



| 842/892 Series High Temp Card Edge Connector<br>Contact Bend Detail |                                                                                                 | ACAD REFERENCE NO. 842 ENG MASTER |             |                  |        |
|---------------------------------------------------------------------|-------------------------------------------------------------------------------------------------|-----------------------------------|-------------|------------------|--------|
|                                                                     |                                                                                                 | DRAWN:                            | J.LEE