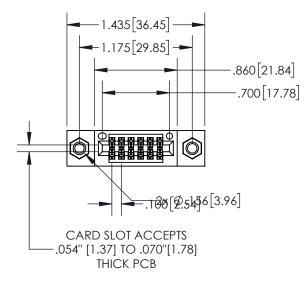

| 845/895 SERIES HIGH TEMP CARD EDGE CONNECTOR |
|----------------------------------------------|
| PART NUMBER: 895-012-556-807                 |

| ACAD REFERENCE NO. 845-ENG-MASTER |                  |  |
|-----------------------------------|------------------|--|
| DRAWN: R.STA.MONICA               | DATE:MAY.16/2017 |  |
| CHECKED:                          | DATE:            |  |
| SCALE: 1:1                        | SHEET 1 OF 2     |  |
| DRAWING NUMBER                    | ISSUE            |  |
| 845-ENG-MASTER                    | 1                |  |