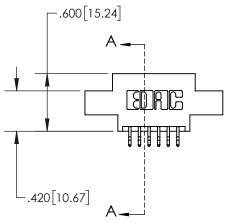

| 845/895 SERIES HIGH TEMP CARD EDGE CONNECTOR |
|----------------------------------------------|
| PART NUMBER: 895-012-556-807                 |

| ACAD REFERENCE NO. 845-ENG-MASTER |                  |  |
|-----------------------------------|------------------|--|
| DRAWN: R.STA.MONICA               | DATE:MAY.16/2017 |  |
| CHECKED:                          | DATE:            |  |
| SCALE: 1:1                        | SHEET 1 OF 2     |  |
| DRAWING NUMBER                    | ISSUE            |  |
| 845-ENG-MASTER                    | 1                |  |