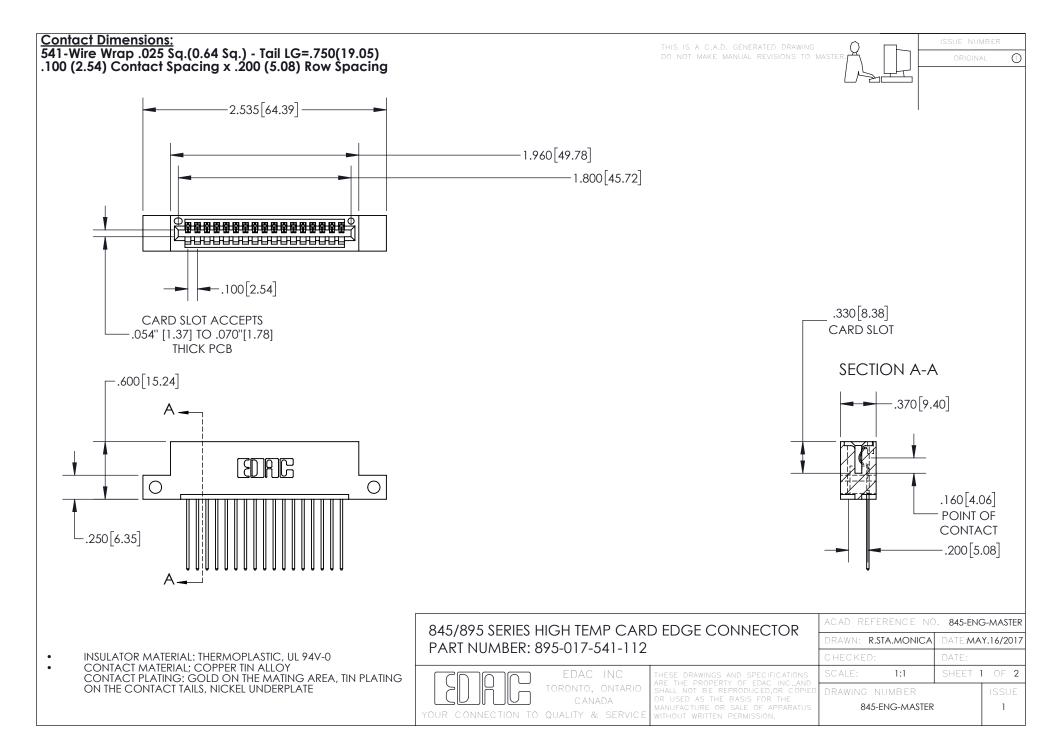

INSULATOR MATERIAL: THERMOPLASTIC POLYESTER, UL 94V-0 DAP MATERIAL AVAILABLE UPON REQUEST

**Contact Code 558** 

CONTACT MATERIAL; COPPER ALLOY CONTACT PLATING: GOLD ON THE MATING AREA, TIN PLATING ON THE CONTACT TAILS, NICKEL UNDERPLATE

## 845/895 SERIES HIGH TEMP CARD EDGE CONNECTOR CONTACT CODE 555,556,558,559,560 DIMENSIONS

YOUR CONNECTION TO QUALITY & SERVICE

Contact Code 559

|   | ACAD REFERENCE NO. 845-ENG-MASTER |                  |  |
|---|-----------------------------------|------------------|--|
|   | DRAWN: R.STA.MONICA               | DATE:MAY.16/2017 |  |
|   | CHECKED:                          | DATE:            |  |
|   | SCALE: 1:1                        | SHEET 2 OF 2     |  |
| D | DRAWING NUMBER                    | ISSUE            |  |

Contact Code 560