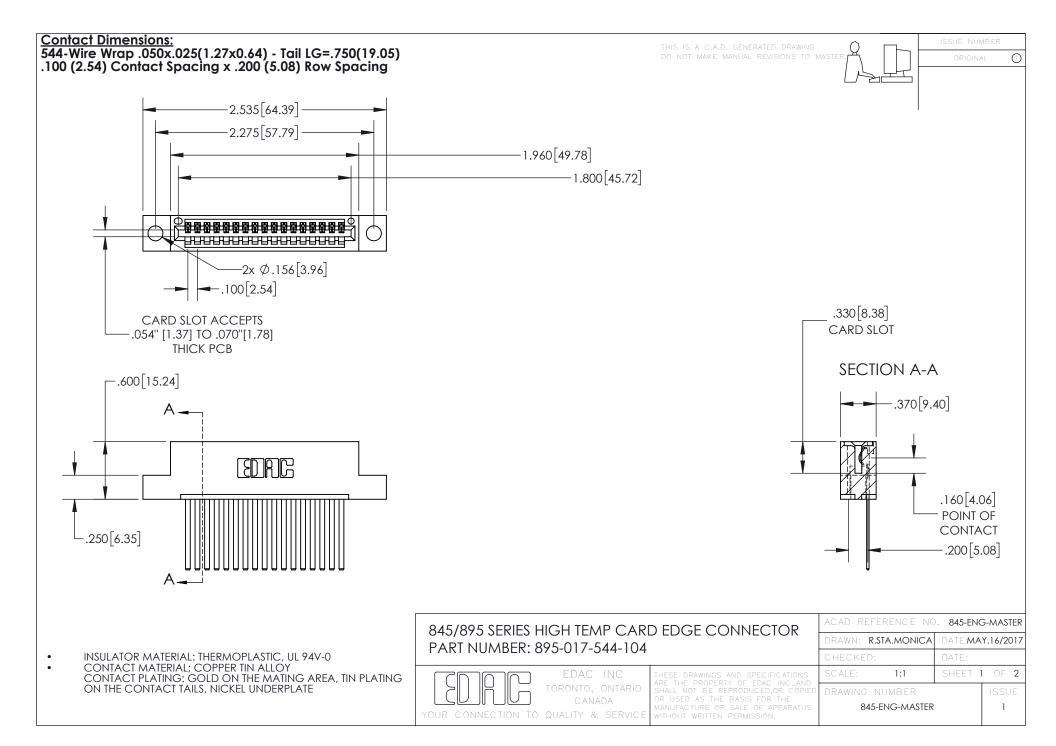

INSULATOR MATERIAL: THERMOPLASTIC POLYESTER, UL 94V-0 DAP MATERIAL AVAILABLE UPON REQUEST

**Contact Code 558** 

CONTACT MATERIAL; COPPER ALLOY CONTACT PLATING: GOLD ON THE MATING AREA, TIN PLATING ON THE CONTACT TAILS, NICKEL UNDERPLATE

## 845/895 SERIES HIGH TEMP CARD EDGE CONNECTOR CONTACT CODE 555,556,558,559,560 DIMENSIONS

YOUR CONNECTION TO QUALITY & SERVICE

Contact Code 559

|   | ACAD REFERENCE NO. 845-ENG-MASTER |                  |  |
|---|-----------------------------------|------------------|--|
|   | DRAWN: R.STA.MONICA               | DATE:MAY.16/2017 |  |
|   | CHECKED:                          | DATE:            |  |
|   | SCALE: 1:1                        | SHEET 2 OF 2     |  |
| D | DRAWING NUMBER                    | ISSUE            |  |

Contact Code 560