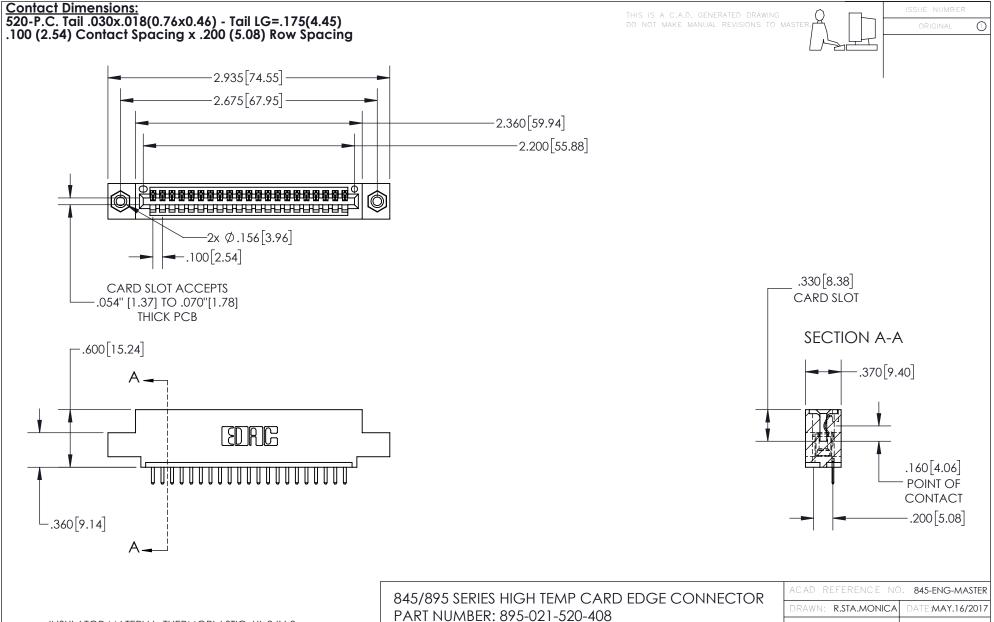

INSULATOR MATERIAL: THERMOPLASTIC, UL 94V-0 CONTACT MATERIAL; COPPER TIN ALLOY
CONTACT PLATING: GOLD ON THE MATING AREA, TIN PLATING
ON THE CONTACT TAILS, NICKEL UNDERPLATE

YOUR CONNECTION TO QUALITY & SERVICE

| ACAD REFERENCE NO. 845-ENG-MASTER |                  |
|-----------------------------------|------------------|
| DRAWN: R.STA.MONICA               | DATE:MAY.16/2017 |
| CHECKED:                          | DATE:            |
| SCALE: 1:1                        | SHEET 1 OF 2     |
| DRAWING NUMBER                    | ISSUE            |
| 845-ENG-MASTER                    | 1                |