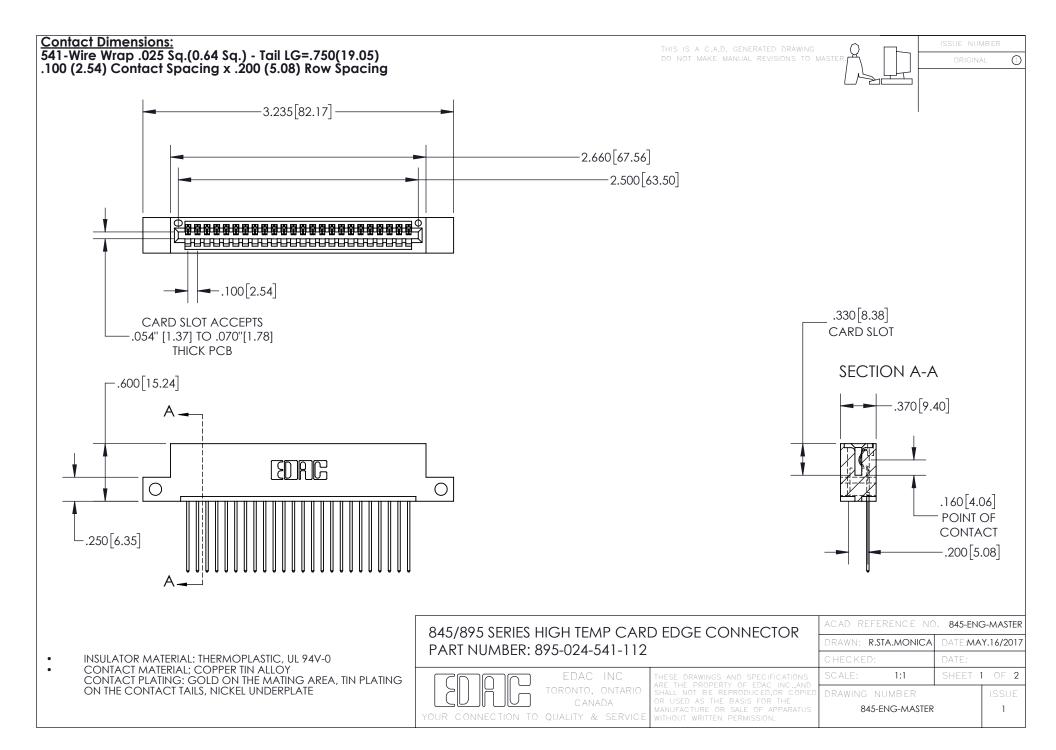

INSULATOR MATERIAL: THERMOPLASTIC POLYESTER, UL 94V-0 DAP MATERIAL AVAILABLE UPON REQUEST

**Contact Code 558** 

CONTACT MATERIAL; COPPER ALLOY CONTACT PLATING: GOLD ON THE MATING AREA, TIN PLATING ON THE CONTACT TAILS, NICKEL UNDERPLATE

## 845/895 SERIES HIGH TEMP CARD EDGE CONNECTOR CONTACT CODE 555,556,558,559,560 DIMENSIONS

YOUR CONNECTION TO QUALITY & SERVICE

Contact Code 559

|   | ACAD REFERENCE NO. 845-ENG-MASTER |                  |  |
|---|-----------------------------------|------------------|--|
|   | DRAWN: R.STA.MONICA               | DATE:MAY.16/2017 |  |
|   | CHECKED:                          | DATE:            |  |
|   | SCALE: 1:1                        | SHEET 2 OF 2     |  |
| D | DRAWING NUMBER                    | ISSUE            |  |

Contact Code 560

845-ENG-MASTER