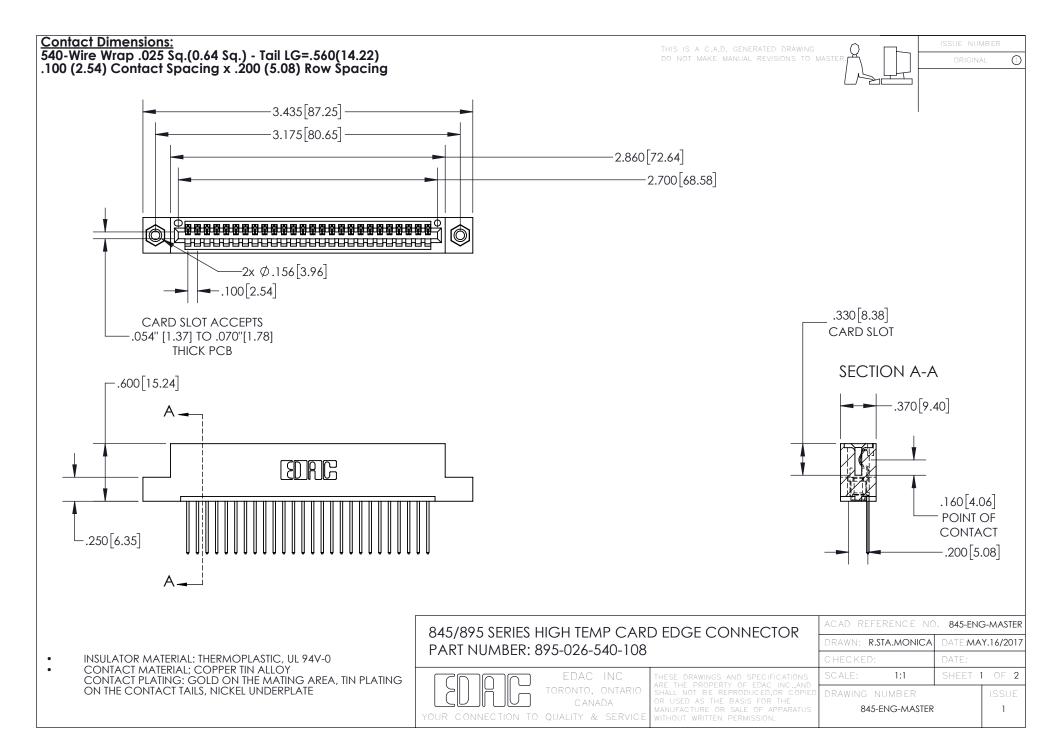

INSULATOR MATERIAL: THERMOPLASTIC POLYESTER, UL 94V-0 DAP MATERIAL AVAILABLE UPON REQUEST

**Contact Code 558** 

CONTACT MATERIAL; COPPER ALLOY CONTACT PLATING: GOLD ON THE MATING AREA, TIN PLATING ON THE CONTACT TAILS, NICKEL UNDERPLATE

## 845/895 SERIES HIGH TEMP CARD EDGE CONNECTOR CONTACT CODE 555,556,558,559,560 DIMENSIONS

YOUR CONNECTION TO QUALITY & SERVICE

Contact Code 559

|   | ACAD REFERENCE NO. 845-ENG-MASTER |                  |  |
|---|-----------------------------------|------------------|--|
|   | DRAWN: R.STA.MONICA               | DATE:MAY.16/2017 |  |
|   | CHECKED:                          | DATE:            |  |
|   | SCALE: 1:1                        | SHEET 2 OF 2     |  |
| D | DRAWING NUMBER                    | ISSUE            |  |