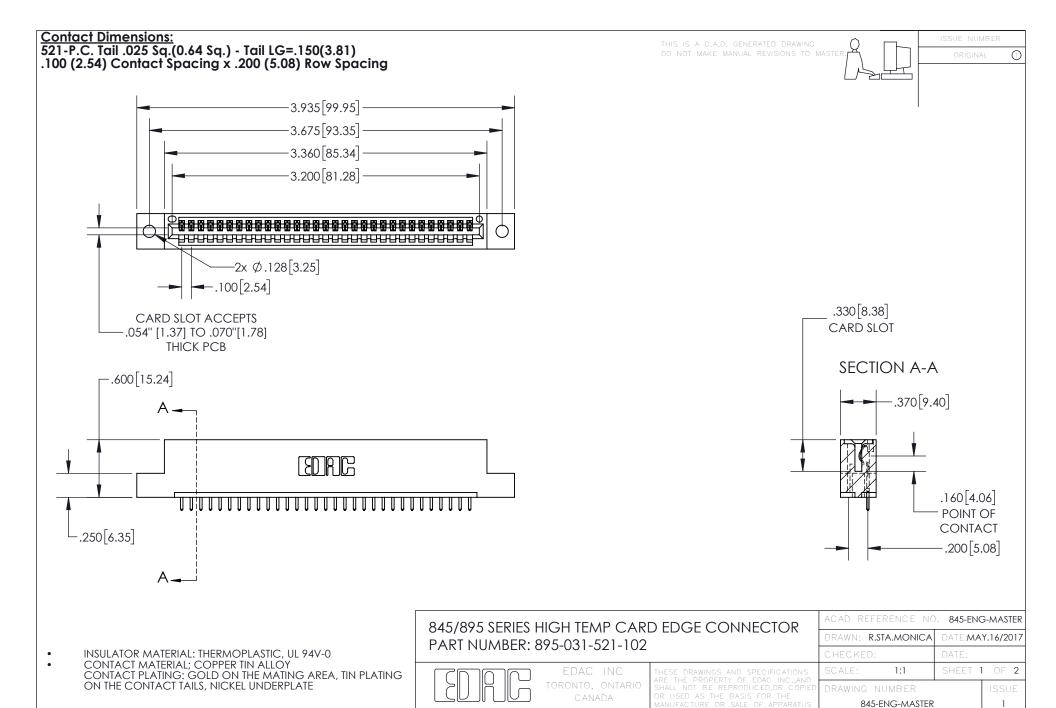

YOUR CONNECTION TO QUALITY & SERVICE

INSULATOR MATERIAL: THERMOPLASTIC POLYESTER, UL 94V-0 DAP MATERIAL AVAILABLE UPON REQUEST

**Contact Code 558** 

CONTACT MATERIAL; COPPER ALLOY CONTACT PLATING: GOLD ON THE MATING AREA, TIN PLATING ON THE CONTACT TAILS, NICKEL UNDERPLATE

## 845/895 SERIES HIGH TEMP CARD EDGE CONNECTOR CONTACT CODE 555,556,558,559,560 DIMENSIONS

YOUR CONNECTION TO QUALITY & SERVICE

Contact Code 559

|   | ACAD REFERENCE NO. 845-ENG-MASTER |                  |  |
|---|-----------------------------------|------------------|--|
|   | DRAWN: R.STA.MONICA               | DATE:MAY.16/2017 |  |
|   | CHECKED:                          | DATE:            |  |
|   | SCALE: 1:1                        | SHEET 2 OF 2     |  |
| D | DRAWING NUMBER                    | ISSUE            |  |

Contact Code 560

845-ENG-MASTER