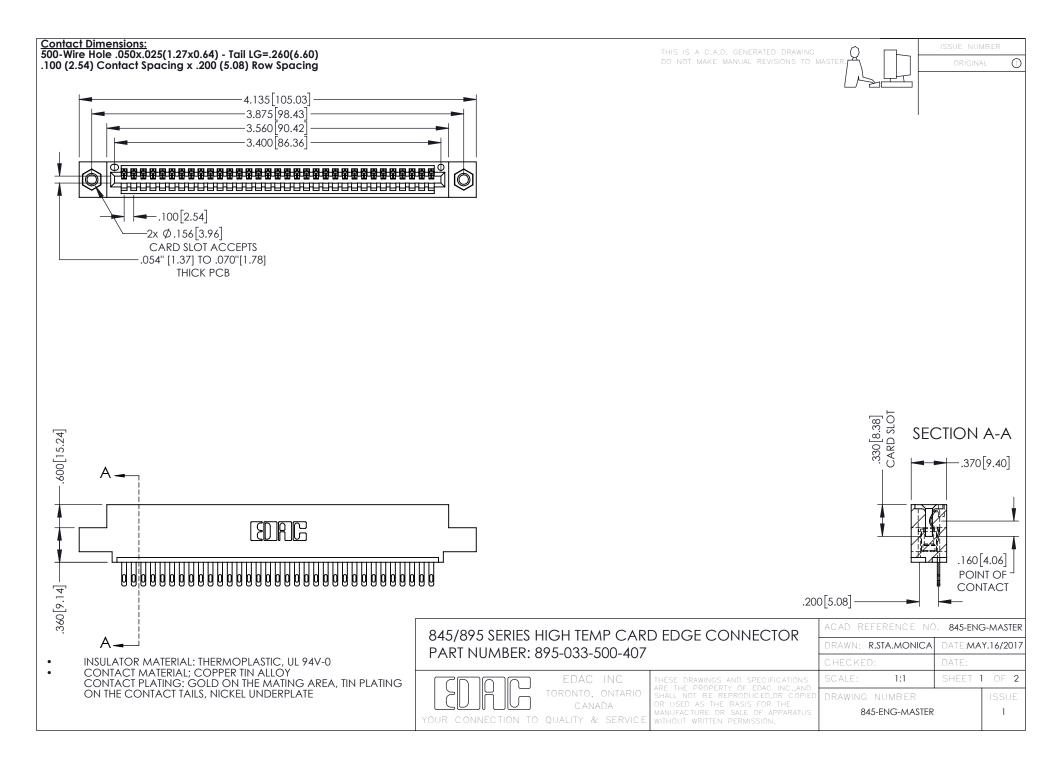

- INSULATOR MATERIAL: THERMOPLASTIC POLYESTER, UL 94V-0 DAP MATERIAL AVAILABLE UPON REQUEST
- CONTACT MATERIAL; COPPER ALLOY

**Contact Code 558** 

CONTACT PLATING: GOLD ON THE MATING AREA, TIN PLATING ON THE CONTACT TAILS, NICKEL UNDERPLATE

## 845/895 SERIES HIGH TEMP CARD EDGE CONNECTOR CONTACT CODE 555,556,558,559,560 DIMENSIONS

YOUR CONNECTION TO QUALITY & SERVICE

Contact Code 559

|   | ACAD REFERENCE NO   | . 845-ENG-MASTER |
|---|---------------------|------------------|
|   | DRAWN: R.STA.MONICA | DATE:MAY.16/2017 |
|   | CHECKED:            | DATE:            |
|   | SCALE: 1:1          | SHEET 2 OF 2     |
| D | DRAWING NUMBER      | ISSUE            |

Contact Code 560

845-ENG-MASTER