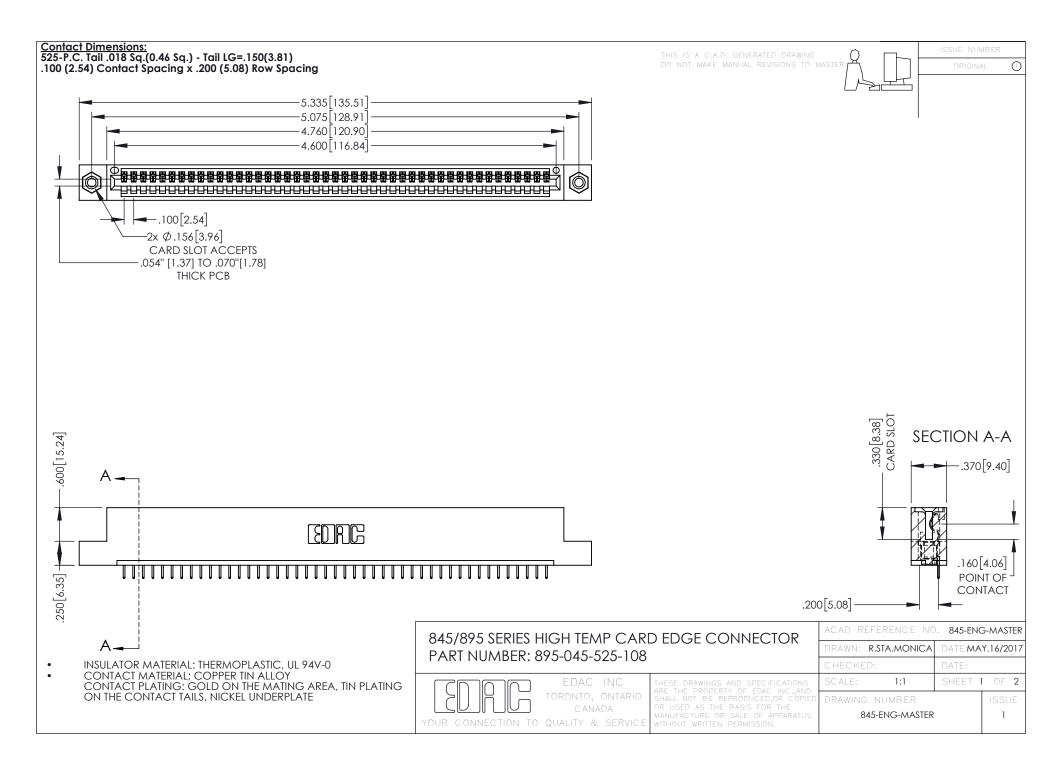

- INSULATOR MATERIAL: THERMOPLASTIC POLYESTER, UL 94V-0 DAP MATERIAL AVAILABLE UPON REQUEST
- CONTACT MATERIAL; COPPER ALLOY

**Contact Code 558** 

CONTACT PLATING: GOLD ON THE MATING AREA, TIN PLATING ON THE CONTACT TAILS, NICKEL UNDERPLATE