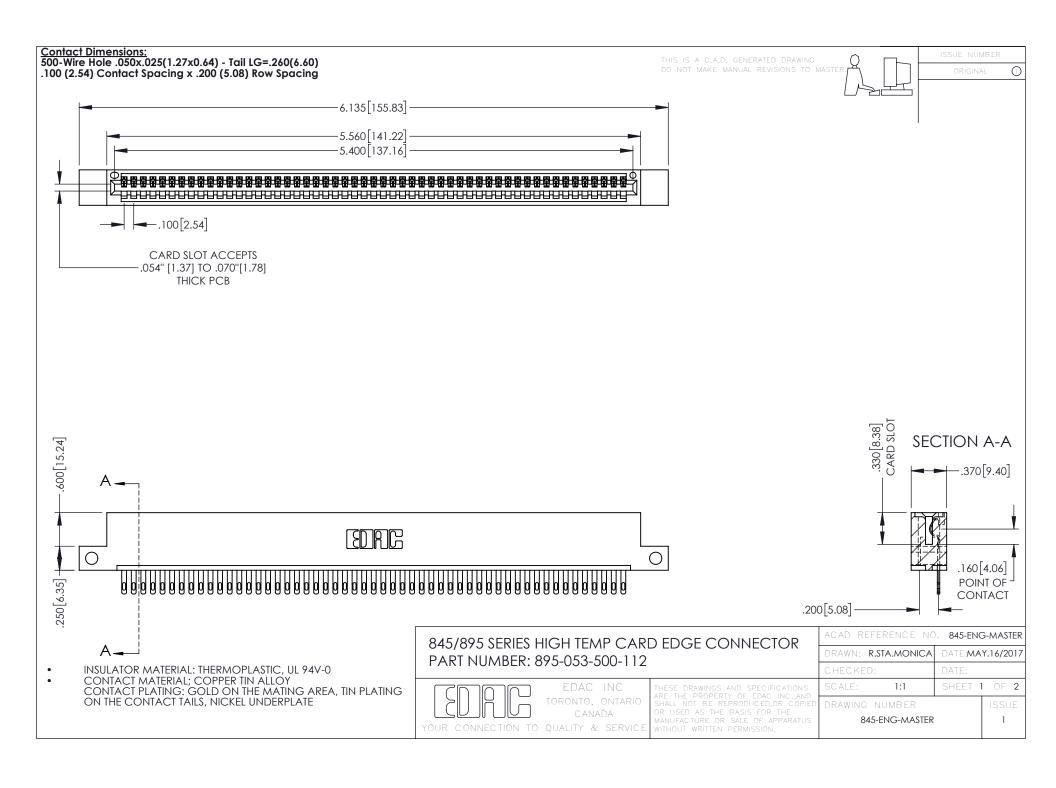

- INSULATOR MATERIAL: THERMOPLASTIC POLYESTER, UL 94V-0 DAP MATERIAL AVAILABLE UPON REQUEST
- CONTACT MATERIAL; COPPER ALLOY

**Contact Code 558** 

CONTACT PLATING: GOLD ON THE MATING AREA, TIN PLATING ON THE CONTACT TAILS, NICKEL UNDERPLATE

## 845/895 SERIES HIGH TEMP CARD EDGE CONNECTOR CONTACT CODE 555,556,558,559,560 DIMENSIONS

YOUR CONNECTION TO QUALITY & SERVICE

Contact Code 559

|   | ACAD REFERENCE NO   | . 845-ENG-MASTER |
|---|---------------------|------------------|
|   | DRAWN: R.STA.MONICA | DATE:MAY.16/2017 |
|   | CHECKED:            | DATE:            |
|   | SCALE: 1:1          | SHEET 2 OF 2     |
| D | DRAWING NUMBER      | ISSUE            |

Contact Code 560

845-ENG-MASTER