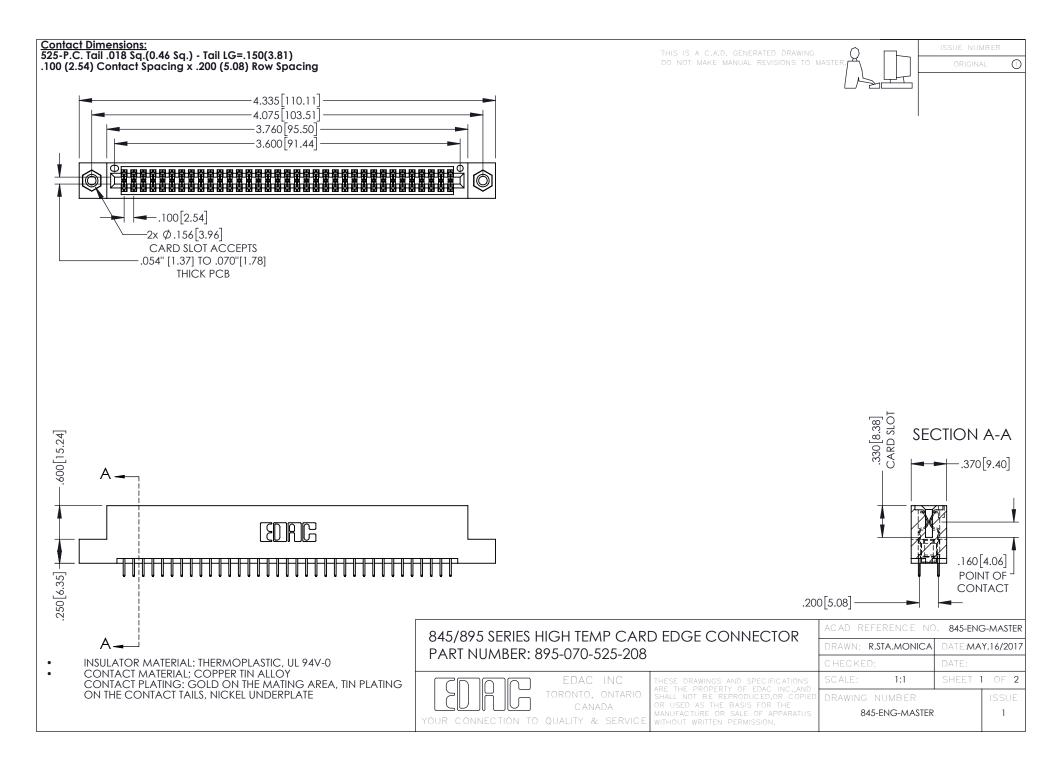

## 845/895 SERIES HIGH TEMP CARD EDGE CONNECTOR CONTACT CODE 555,556,558,559,560 DIMENSIONS

YOUR CONNECTION TO QUALITY & SERVICE

|   | ACAD REFERENCE NO. 845-ENG-MASTER |                  |
|---|-----------------------------------|------------------|
|   | DRAWN: R.STA.MONICA               | DATE:MAY.16/2017 |
|   | CHECKED:                          | DATE:            |
|   | SCALE: 1:1                        | SHEET 2 OF 2     |
| D | DRAWING NUMBER                    | ISSUE            |