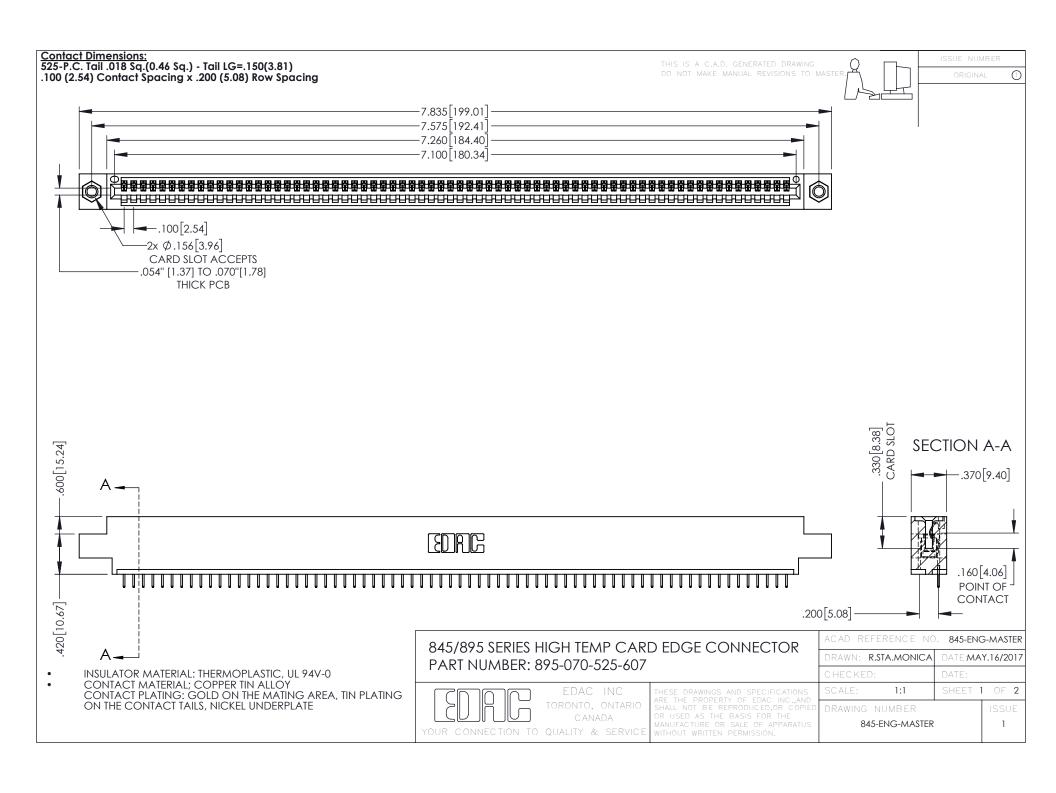

**Contact Code 558** Contact Code 559 Contact Code 560

- INSULATOR MATERIAL: THERMOPLASTIC POLYESTER, UL 94V-0 DAP MATERIAL AVAILABLE UPON REQUEST
- CONTACT MATERIAL; COPPER ALLOY

CONTACT PLATING: GOLD ON THE MATING AREA, TIN PLATING ON THE CONTACT TAILS, NICKEL UNDERPLATE

## 845/895 SERIES HIGH TEMP CARD EDGE CONNECTOR CONTACT CODE 555,556,558,559,560 DIMENSIONS

YOUR CONNECTION TO QUALITY & SERVICE

|   | ACAD REFERENCE NO. 845-ENG-MASTER |                  |
|---|-----------------------------------|------------------|
|   | DRAWN: R.STA.MONICA               | DATE:MAY.16/2017 |
|   | CHECKED:                          | DATE:            |
|   | SCALE: 1:1                        | SHEET 2 OF 2     |
| D | DRAWING NUMBER                    | ISSUE            |

845-ENG-MASTER