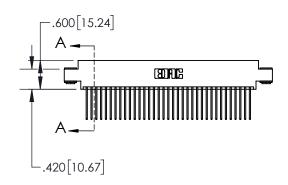

1

| .330[8.38]<br>CARD SLOT |                                   |  |  |
|-------------------------|-----------------------------------|--|--|
| -                       | .370[9.40]                        |  |  |
|                         | SECTION A-A                       |  |  |
| .150 [3.81              | .160[4.06]<br>POINT OF<br>CONTACT |  |  |
| -                       | 200[5.08]                         |  |  |

845-ENG-MASTER

INSULATOR MATERIAL: THERMOPLASTIC POLYESTER, UL 94V-0 DAP MATERIAL AVAILABLE UPON REQUEST

**Contact Code 558** 

CONTACT MATERIAL; COPPER ALLOY CONTACT PLATING: GOLD ON THE MATING AREA, TIN PLATING ON THE CONTACT TAILS, NICKEL UNDERPLATE