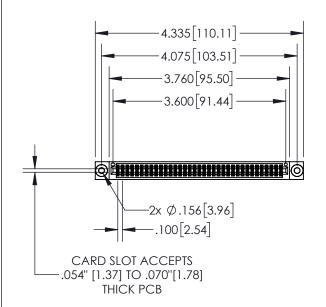

| 845/895 SERIES HIGH TEMP CARD EDGE CONNECTOR | ( |
|----------------------------------------------|---|
| PART NUMBER: 895-070-542-803                 |   |

| ACAD REFERENCE NO. 845-ENG-MASTER |                     |  |
|-----------------------------------|---------------------|--|
| DRAWN: R.STA.MONI                 | CA DATE:MAY.16/2017 |  |
| CHECKED:                          | DATE:               |  |
| SCALE: 1:2                        | SHEET 1 OF 2        |  |
| DRAWING NUMBER                    | ISSUE               |  |

## **Contact Dimensions:** 542-Wire Wrap .025 Sq.(0.64 Sq.) - Tail LG=.645(16.38) .100 (2.54) Contact Spacing x .200 (5.08) Row Spacing

- INSULATOR MATERIAL: THERMOPLASTIC, UL 94V-0
- CONTACT MATERIAL; COPPER TIN ALLOY CONTACT PLATING: GOLD ON THE MATING AREA, TIN PLATING ON THE CONTACT TAILS, NICKEL UNDERPLATE