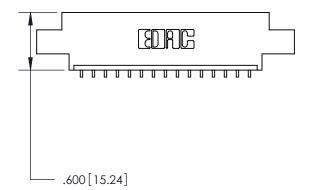

846/896 SERIES HIGH TEMP CARD EDGE CONNECTOR PART NUMBER: 896-015-559-602

**EDAC INC** TORONTO, ONTARIO CANADA

THESE DRAWINGS AND SPECIFICATIONS ARE THE PROPERTY OF EDAC INC., AND SHALL NOT BE REPRODUCED, OR COPIED OR USED AS THE BASIS FOR THE MANUFACTURE OR SALE OF APPARATUS WITHOUT WRITTEN PERMISSION.

| ACAD REFERENCE NO. |       | 846-ENG-MASTER |           |
|--------------------|-------|----------------|-----------|
| DRAWN:             | J.LEE | DATE: AF       | PR. 22/09 |
| CHECKED:           |       | DATE:          |           |
| SCALE:             | 1:1   | SHEET          | OF 2      |
| DRAWING NUMBER     |       |                | ISSUE     |
| 846-ENG-MASTER     |       | 1              |           |
|                    |       |                |           |