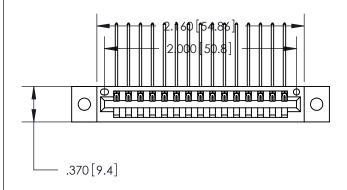

846/896 SERIES HIGH TEMP CARD EDGE CONNECTOR PART NUMBER: 896-015-559-602

**EDAC INC** TORONTO, ONTARIO CANADA

THESE DRAWINGS AND SPECIFICATIONS ARE THE PROPERTY OF EDAC INC., AND SHALL NOT BE REPRODUCED, OR COPIED OR USED AS THE BASIS FOR THE MANUFACTURE OR SALE OF APPARATUS WITHOUT WRITTEN PERMISSION.

| ACAD REFERENCE NO. |       | 846-ENG-MASTER |           |
|--------------------|-------|----------------|-----------|
| DRAWN:             | J.LEE | DATE: AF       | PR. 22/09 |
| CHECKED:           |       | DATE:          |           |
| SCALE:             | 1:1   | SHEET          | OF 2      |
| DRAWING NUMBER     |       |                | ISSUE     |
| 846-ENG-MASTER     |       | 1              |           |
|                    |       |                |           |