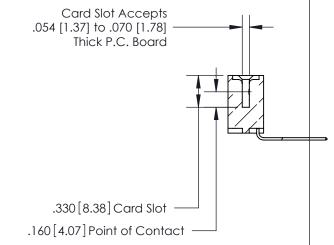

## 846/896 SERIES HIGH TEMP CARD EDGE CONNECTOR CONTACT CODE 555,556,558,559,560 DIMENSIONS

.150 [3.81]

YOUR CONNECTION TO QUALITY & SERVICE

**Contact Code 559** 

**EDAC INC** TORONTO, ONTARIO CANADA

THESE DRAWINGS AND SPECIFICATIONS ARE THE PROPERTY OF EDAC INC.,AND SHALL NOT BE REPRODUCED, OR COPIED OR USED AS THE BASIS FOR THE MANUFACTURE OR SALE OF APPARATUS WITHOUT WRITTEN PERMISSION.

| ACAD REFERENCE NO. | 846-ENG-MASTER   |  |
|--------------------|------------------|--|
| DRAWN: J.LEE       | DATE: APR. 22/09 |  |
| CHECKED:           | DATE:            |  |
| SCALE: 1:1         | SHEET 2 OF 2     |  |
| DRAWING NUMBER     | ISSUE            |  |
| 846-ENG-MASTER     | 1                |  |