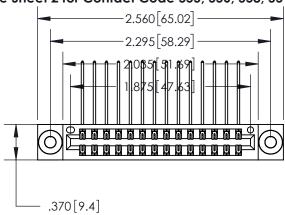

<u>Contact Dimensions:</u>
558-90 Degree Bend (Code 541 Contacts)
See Sheet 2 for Contact Code 555, 556, 558, 559, 560 Dimensions

INSULATOR MATERIAL: THERMOPLASTIC POLYESTER, UL 94V-0 CONTACT MATERIAL; COPPER, NICKEL, TIN ALLOY CA-725 CONTACT PLATING: GOLD ON THE MATING AREA, TIN-LEAD ON THE CONTACT TAILS, NICKEL UNDERPLATE