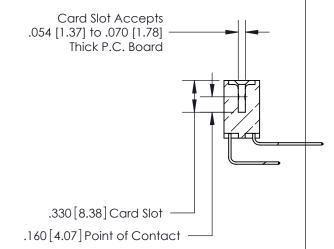

<u>Contact Dimensions:</u>
558-90 Degree Bend (Code 541 Contacts)
See Sheet 2 for Contact Code 555, 556, 558, 559, 560 Dimensions

INSULATOR MATERIAL: THERMOPLASTIC POLYESTER, UL 94V-0 CONTACT MATERIAL; COPPER, NICKEL, TIN ALLOY CA-725 CONTACT PLATING: GOLD ON THE MATING AREA, TIN-LEAD ON THE CONTACT TAILS, NICKEL UNDERPLATE