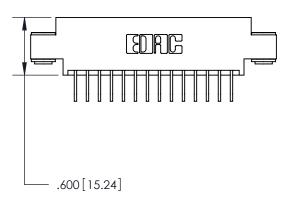

THIS IS A C.A.D. GENERATED DRAWING DO NOT MAKE MANUAL REVISIONS TO MASTER.

ISSUE NUMBER ORIGINAL

846/896 SERIES HIGH TEMP CARD EDGE CONNECTOR PART NUMBER: 896-028-558-803

YOUR CONNECTION TO QUALITY & SERVICE