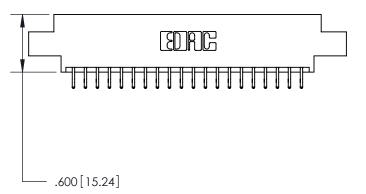

846/896 SERIES HIGH TEMP CARD EDGE CONNECTOR PART NUMBER: 896-040-556-808

**EDAC INC** TORONTO, ONTARIO CANADA

THESE DRAWINGS AND SPECIFICATIONS ARE THE PROPERTY OF EDAC INC.,AND SHALL NOT BE REPRODUCED, OR COPIED OR USED AS THE BASIS FOR THE MANUFACTURE OR SALE OF APPARATUS WITHOUT WRITTEN PERMISSION.

ON THE CONTACT TAILS, NICKEL UNDERPLATE

THIS IS A C.A.D. GENERATED DRAWING DO NOT MAKE MANUAL REVISIONS TO MASTER.

ORIGINAL

Card Slot Accepts .054 [1.37] to .070 [1.78] Thick P.C. Board .330 [8.38] Card Slot .160 [4.07] Point of Contact -

THIS IS A C.A.D. GENERATED DRAWING DO NOT MAKE MANUAL REVISIONS TO MASTER.

ISSUE NUMBER

.165[4.19]

.375 [9.54]

ORIGINAL

1

.060 [1.52] .125(3.18) to .210(5.33) **Outside Tails** .125(3.18) to .210(5.33) **Outside Tails** 