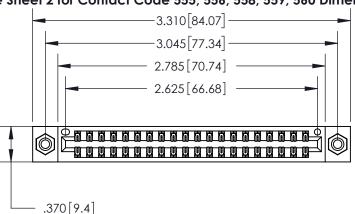

## 846/896 SERIES HIGH TEMP CARD EDGE CONNECTOR CONTACT CODE 555,556,558,559,560 DIMENSIONS

.150 [3.81]

YOUR CONNECTION TO QUALITY & SERVICE

**Contact Code 559** 

**EDAC INC** TORONTO, ONTARIO CANADA

THESE DRAWINGS AND SPECIFICATIONS ARE THE PROPERTY OF EDAC INC.,AND SHALL NOT BE REPRODUCED, OR COPIED OR USED AS THE BASIS FOR THE MANUFACTURE OR SALE OF APPARATUS WITHOUT WRITTEN PERMISSION.

<u>Contact Dimensions:</u> 556-Extender Board Bend (Code 520 Contacts) See Sheet 2 for Contact Code 555, 556, 558, 559, 560 Dimensions

INSULATOR MATERIAL: THERMOPLASTIC POLYESTER, UL 94V-0 CONTACT MATERIAL; COPPER, NICKEL, TIN ALLOY CA-725 CONTACT PLATING: GOLD ON THE MATING AREA, TIN-LEAD