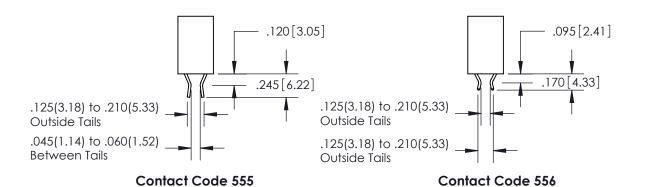

<u>Contact Dimensions:</u>
555-Extender Board Bend (Code 500 Contacts)
See Sheet 2 for Contact Code 555, 556, 558, 559, 560 Dimensions -4.185[106.3] -3.920 99.57 3.660 [92.96] 3.500 [88.9]

- .370[9.4]

THIS IS A C.A.D. GENERATED DRAWING DO NOT MAKE MANUAL REVISIONS TO MASTER.

## 846/896 SERIES HIGH TEMP CARD EDGE CONNECTOR CONTACT CODE 555,556,558,559,560 DIMENSIONS

YOUR CONNECTION TO QUALITY & SERVICE

**EDAC INC** TORONTO, ONTARIO CANADA

THESE DRAWINGS AND SPECIFICATIONS ARE THE PROPERTY OF EDAC INC.,AND SHALL NOT BE REPRODUCED, OR COPIED OR USED AS THE BASIS FOR THE MANUFACTURE OR SALE OF APPARATUS WITHOUT WRITTEN PERMISSION.