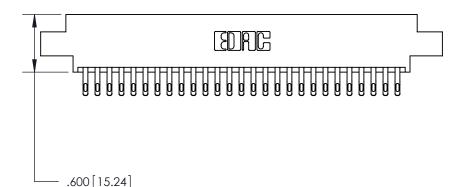

Card Slot Accepts .054 [1.37] to .070 [1.78] Thick P.C. Board

.330 [8.38] Card Slot .160 [4.07] Point of Contact -

ISSUE NUMBER ORIGINAL

INSULATOR MATERIAL: THERMOPLASTIC POLYESTER, UL 94V-0 CONTACT MATERIAL; COPPER, NICKEL, TIN ALLOY CA-725

CONTACT PLATING: GOLD ON THE MATING AREA, TIN-LEAD

ON THE CONTACT TAILS, NICKEL UNDERPLATE

846/896 SERIES HIGH TEMP CARD EDGE CONNECTOR PART NUMBER: 896-054-555-808

THESE DRAWINGS AND SPECIFICATIONS ARE THE PROPERTY OF EDAC INC.,AND