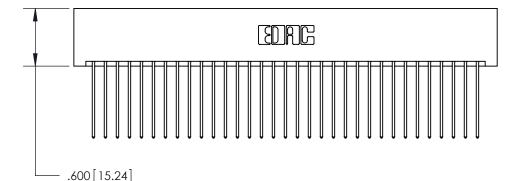

THIS IS A C.A.D. GENERATED DRAWING DO NOT MAKE MANUAL REVISIONS TO MASTER.

ISSUE NUMBER

ORIGINAL

1

.060 [1.52] .200 [5.08] .210[5.33] -.660 [16.76]

.060 [1.52] .150 [3.81] .260[6.6] -**Outside Tails** .660[16.76]

.165[4.19] .375 [9.54] .125(3.18) to .210(5.33) .125(3.18) to .210(5.33)

**Contact Code 558** 

**Contact Code 559** 

**Contact Code 560** 

INSULATOR MATERIAL: THERMOPLASTIC POLYESTER, UL 94V-0 CONTACT MATERIAL; COPPER, NICKEL, TIN ALLOY CA-725 CONTACT PLATING: GOLD ON THE MATING AREA, TIN-LEAD ON THE CONTACT TAILS, NICKEL UNDERPLATE

## 846/896 SERIES HIGH TEMP CARD EDGE CONNECTOR CONTACT CODE 555,556,558,559,560 DIMENSIONS

YOUR CONNECTION TO QUALITY & SERVICE

**EDAC INC** TORONTO, ONTARIO CANADA

THESE DRAWINGS AND SPECIFICATIONS ARE THE PROPERTY OF EDAC INC.,AND SHALL NOT BE REPRODUCED, OR COPIED OR USED AS THE BASIS FOR THE MANUFACTURE OR SALE OF APPARATUS WITHOUT WRITTEN PERMISSION.