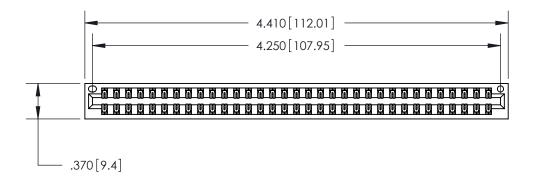

846/896 SERIES HIGH TEMP CARD EDGE CONNECTOR PART NUMBER: 896-066-541-201

YOUR CONNECTION TO QUALITY & SERVICE

**EDAC INC** TORONTO, ONTARIO CANADA

THESE DRAWINGS AND SPECIFICATIONS ARE THE PROPERTY OF EDAC INC.,AND SHALL NOT BE REPRODUCED, OR COPIED OR USED AS THE BASIS FOR THE MANUFACTURE OR SALE OF APPARATUS WITHOUT WRITTEN PERMISSION.

<u>Contact Dimensions:</u> 541-Wire Wrap .025 Sq. (0.64 Sq.) - Tail LG. =.750 (19.05) .125 (3.18) Contact Spacing x .250 (6.35) Row Spacing

THIS IS A C.A.D. GENERATED DRAWING DO NOT MAKE MANUAL REVISIONS TO MASTER.

ISSUE NUMBER

ORIGINAL

1

Card Slot Accepts .054 [1.37] to .070 [1.78] Thick P.C. Board

.330 [8.38] Card Slot .160 [4.07] Point of Contact —

INSULATOR MATERIAL: THERMOPLASTIC POLYESTER, UL 94V-0 CONTACT MATERIAL; COPPER, NICKEL, TIN ALLOY CA-725 CONTACT PLATING: GOLD ON THE MATING AREA, TIN-LEAD ON THE CONTACT TAILS, NICKEL UNDERPLATE