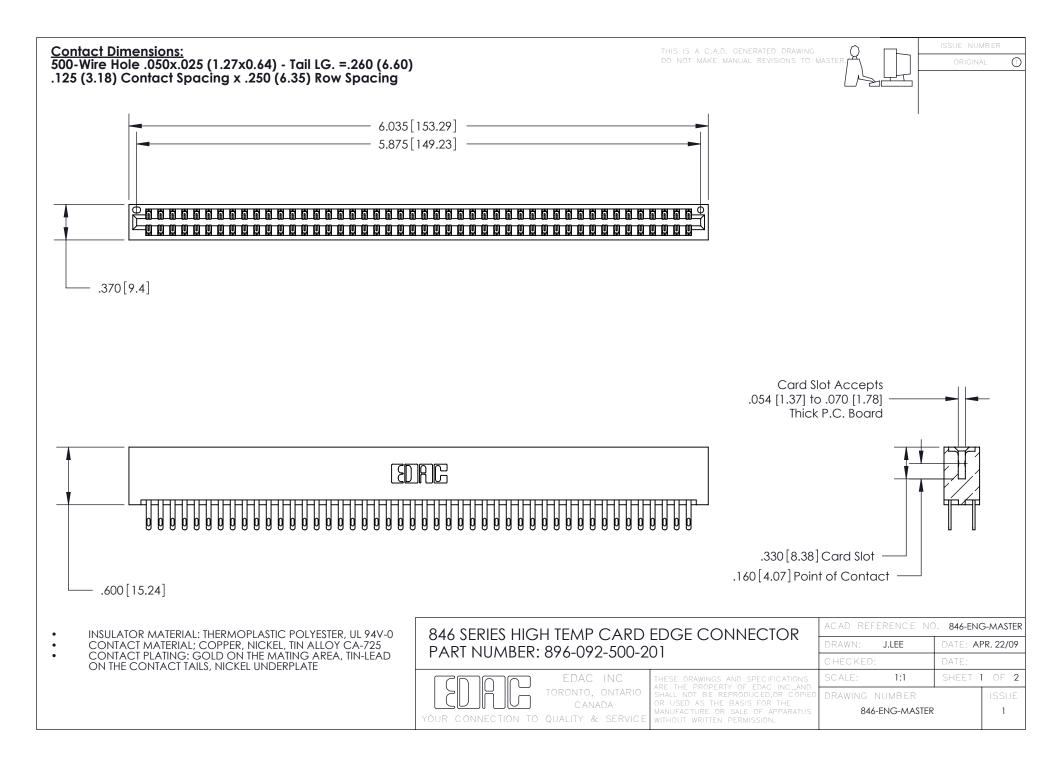

1

.165 [4.19] .375 [9.54] .125(3.18) to .210(5.33) .125(3.18) to .210(5.33)

**Contact Code 558** 

**Contact Code 559** 

**Contact Code 560** 

INSULATOR MATERIAL: THERMOPLASTIC POLYESTER, UL 94V-0 CONTACT MATERIAL; COPPER, NICKEL, TIN ALLOY CA-725 CONTACT PLATING: GOLD ON THE MATING AREA, TIN-LEAD ON THE CONTACT TAILS, NICKEL UNDERPLATE

846 SERIES HIGH TEMP CARD EDGE CONNECTOR CONTACT CODE 555,556,558,559,560 DIMENSIONS

YOUR CONNECTION TO QUALITY & SERVICE

**Outside Tails** 

**Outside Tails** 

|   | ACAD REFERENCE NO. 846-ENG-MASTER |                  |
|---|-----------------------------------|------------------|
|   | DRAWN: J.LEE                      | DATE: APR. 22/09 |
|   | CHECKED:                          | DATE:            |
|   | SCALE: 1:1                        | SHEET 2 OF 2     |
| 0 | DRAWING NUMBER                    | ISSUE            |

846-ENG-MASTER