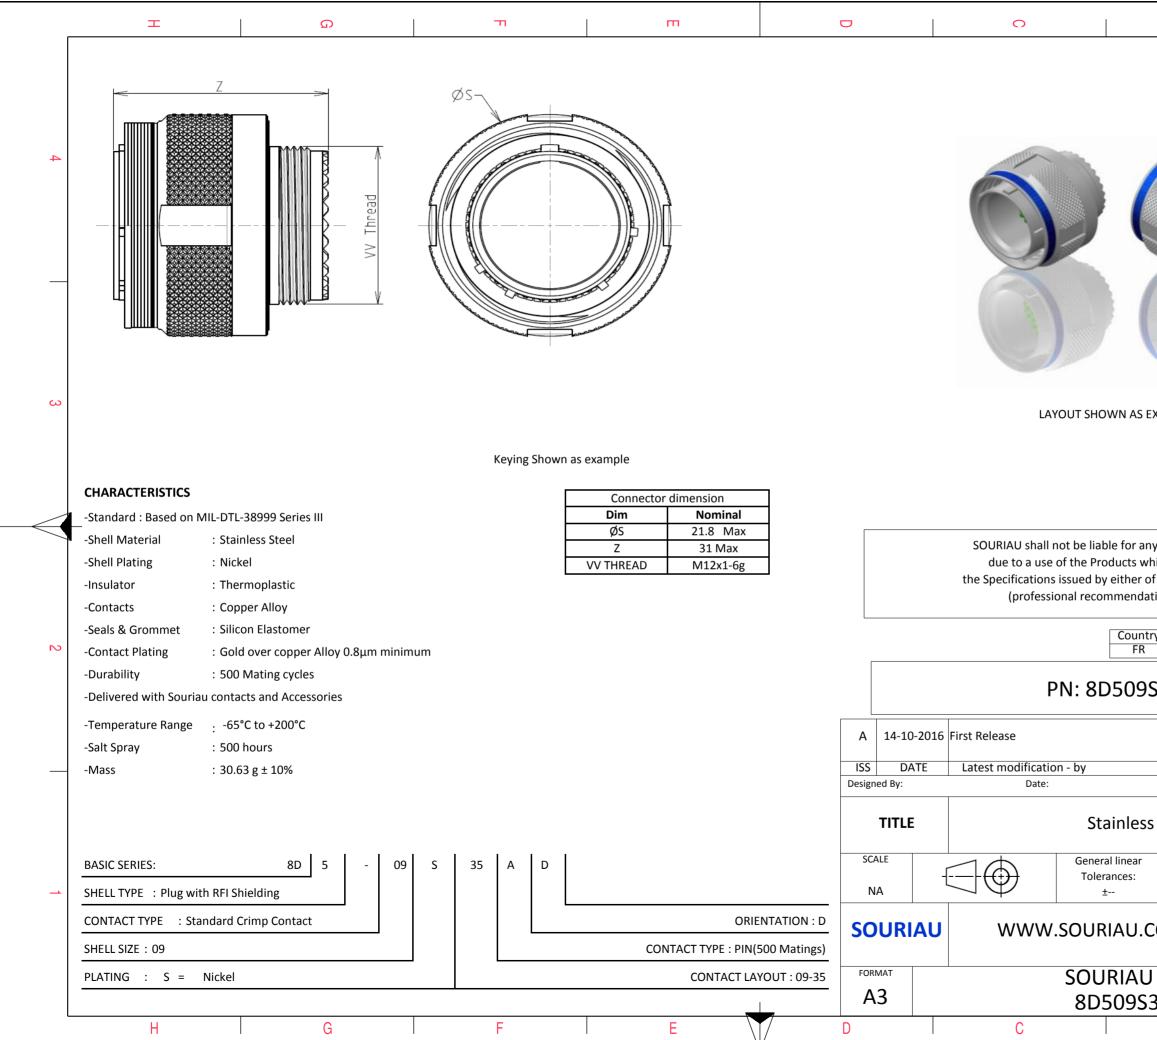

|                                                                                                                         | Ξ                                                                               |                       |                         | A      |   |              |   |  |
|-------------------------------------------------------------------------------------------------------------------------|---------------------------------------------------------------------------------|-----------------------|-------------------------|--------|---|--------------|---|--|
|                                                                                                                         |                                                                                 |