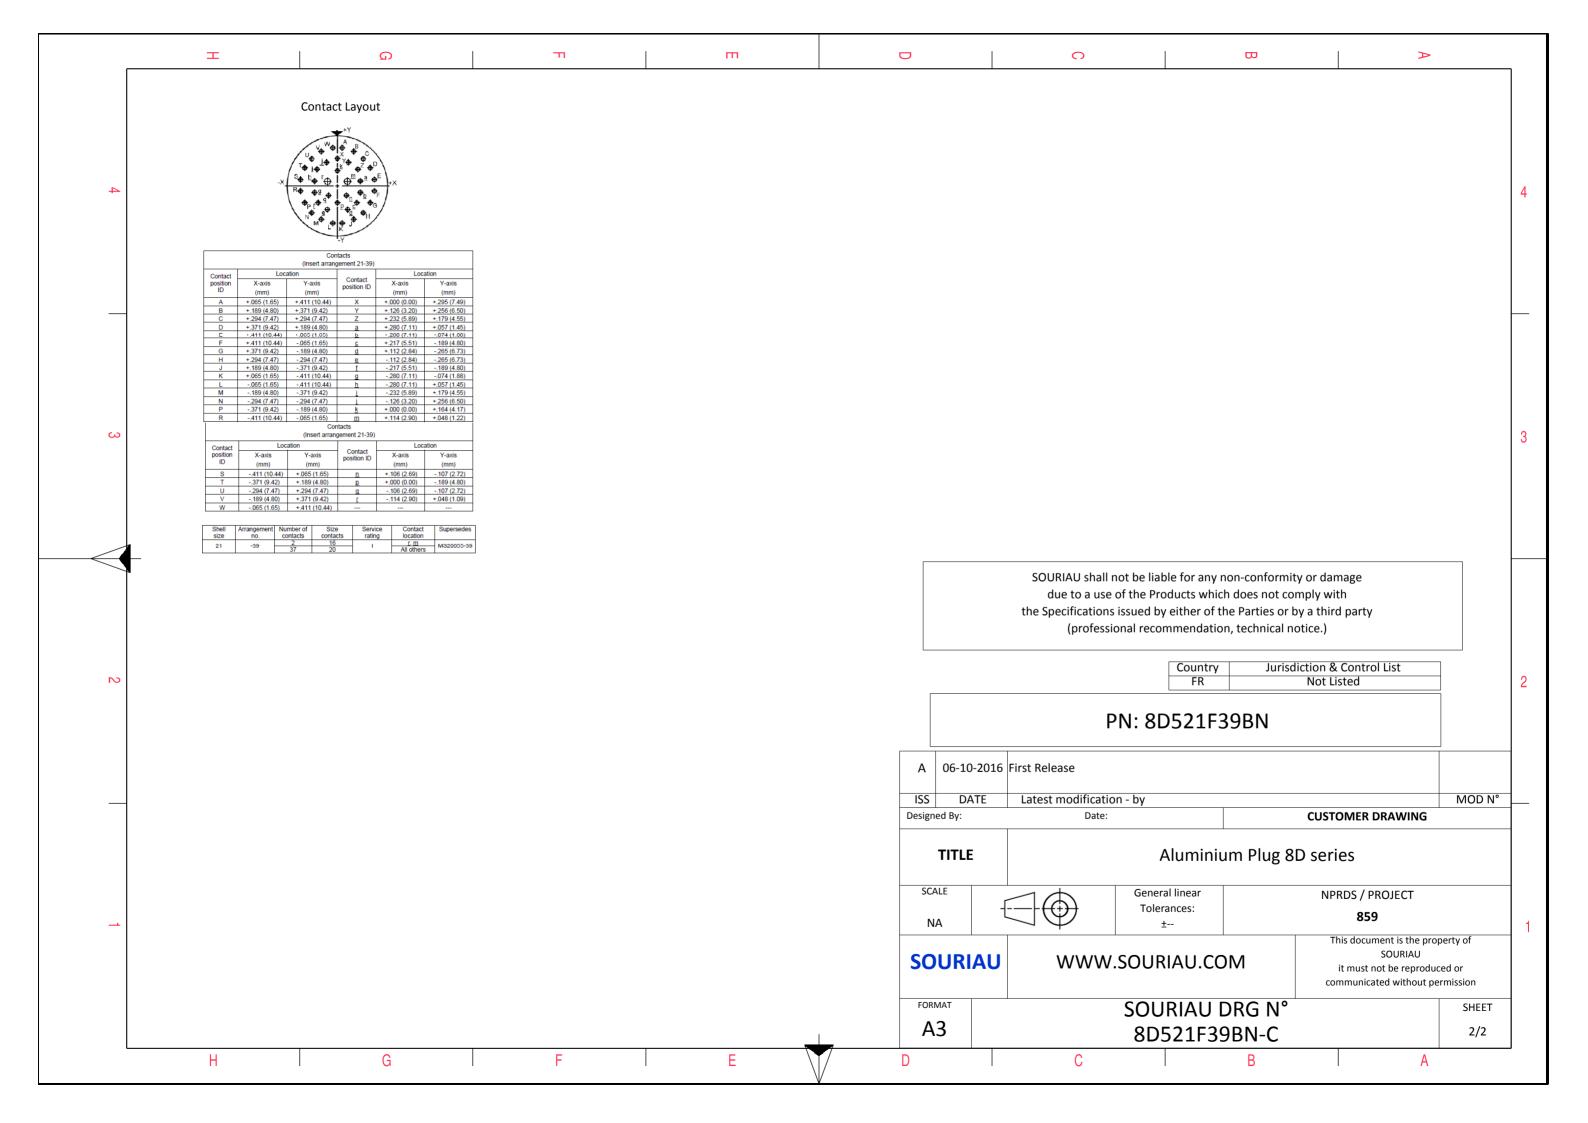

| т Q Т т                                                                                       |                                                                                                                         |          |
|-----------------------------------------------------------------------------------------------|-------------------------------------------------------------------------------------------------------------------------|----------|
|                                                                                               |                                                                                                                         | 4        |
|                                                                                               | LAYOUT SHOWN AS EXAMPLE                                                                                                 | 3        |
|                                                                                               | LATOUT SHOWIN AS EXAMPLE                                                                                                |          |
| Keying Shown as example                                                                       |                                                                                                                         |          |
| CHARACTERISTICS Connector dimension -Standard : Based on MIL-DTL-38999 Series III Dim Nominal |                                                                                                                         |          |
| Shell Material Aluminium                                                                      |                                                                                                                         | $\vdash$ |
| -Shell Plating : Nickel VV THREAD M31x1-6g                                                    | SOURIAU shall not be liable for any non-conformity or damage<br>due to a use of the Products which does not comply with |          |
| -Insulator : Thermoplastic                                                                    | the Specifications issued by either of the Parties or by a third party                                                  |          |
| -Contacts : Copper Alloy                                                                      | (professional recommendation, technical notice.)                                                                        |          |
| -Seals & Grommet : Silicon Elastomer                                                          | Country Jurisdiction & Control List                                                                                     |          |
| ► -Contact Plating : Gold over copper Alloy 0.8µm minimum                                     | FR   Not Listed                                                                                                         | 2        |
| -Durability : 500 Mating cycles                                                               |                                                                                                                         |          |
| -Delivered with Souriau contacts and Accessories                                              | PN: 8D521F39BN                                                                                                          |          |
| -Temperature Range65°C to +200°C                                                              | A 06-10-2016 First Release                                                                                              | _        |
| -Salt Spray : 48 hours                                                                        |                                                                                                                         |          |
|                                                                                               | ISS     DATE     Latest modification - by     MOD N       Designed By:     Date:     CUSTOMER DRAWING                   | <u> </u> |
|                                                                                               | TITLE Aluminium Plug 8D series                                                                                          |          |
|                                                                                               |                                                                                                                         |          |
| BASIC SERIES: 8D 5 - 21 F 39 B N<br>SHELL TYPE : Plug with RFI Shielding                      | SCALE     General linear     NPRDS / PROJECT       NA     ±     859                                                     | 1        |
| CONTACT TYPE : Standard Crimp Contact ORIENTATION                                             | This document is the property of                                                                                        | - '      |
| SHELL SIZE : 21 CONTACT TYPE : SOCKET(500 Matin                                               |                                                                                                                         |          |
| PLATING : F = Nickel CONTACT LAYOUT : 21                                                      |                                                                                                                         |          |
|                                                                                               |                                                                                                                         |          |
|                                                                                               | 0000011000110                                                                                                           |          |
| H I G I F I E                                                                                 | D C B A                                                                                                                 |          |