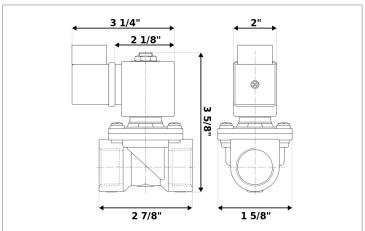

## **DKSV116**

Normally closed, pilot operated, 2-way solenoid valve with brass body and 1/2" connections

| Valve                |                                       |  |
|----------------------|---------------------------------------|--|
| Pipe size:           | 1/2" NPT                              |  |
| Operating pressure:  | 2–300 psi                             |  |
| Flow coefficient:    | 1.8 Cv                                |  |
| Media temperature:   | 15–280 °F                             |  |
| Ambient temperature: | -5–140 °F                             |  |
| Suggested usage:     | Air, inert gas, synthetic oils, water |  |
| Operation:           | 2-way, normally closed solenoid valve |  |
| Mechanism:           | Pilot operated                        |  |
| Manual override:     | No                                    |  |
| Pipe gender:         | Female                                |  |
| Orifice size:        | 3/8"                                  |  |
| Media viscosity:     | 12 cSt                                |  |