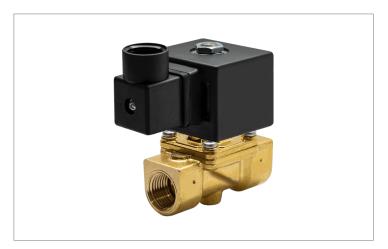

## **DKSV116**

Normally closed, pilot operated, 2-way solenoid valve with brass body and 1/2" connections

| Valve                |                                       |  |
|----------------------|---------------------------------------|--|
| Pipe size:           | 1/2" NPT                              |  |
| Operating pressure:  | 2–300 psi                             |  |
| Flow coefficient:    | 1.8 Cv                                |  |
| Media temperature:   | 15–280 °F                             |  |
| Ambient temperature: | -5–140 °F                             |  |
| Suggested usage:     | Air, inert gas, synthetic oils, water |  |
| Operation:           | 2-way, normally closed solenoid valve |  |
| Mechanism:           | Pilot operated                        |  |
| Manual override:     | No                                    |  |
| Pipe gender:         | Female                                |  |
| Orifice size:        | 3/8"                                  |  |
| Media viscosity:     | 12 cSt                                |  |