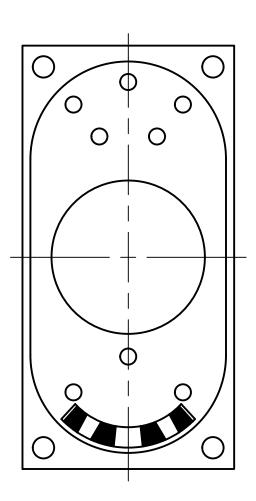

Bottom View

2

┢

B

| REVISION HISTO                        | DRY                  |          |
|---------------------------------------|----------------------|----------|
| DESCRIPTION                           | DATE                 | APPROVED |
| Released from Engineering             | 2/5/2014             | J.S.     |
| Updated to new template               | 8/9/2016             | J.S.     |
| NOTES                                 |                      |          |
| 1) All dimensions are in mm unle      | ess otherwise noted  |          |
| 2) All tolerances are $\pm$ 0.5 mm un | less otherwise noted |          |
| 3) All parts meet F                   | RoHS                 |          |
| 4) Subject to change or redrav        | wn without notice    |          |