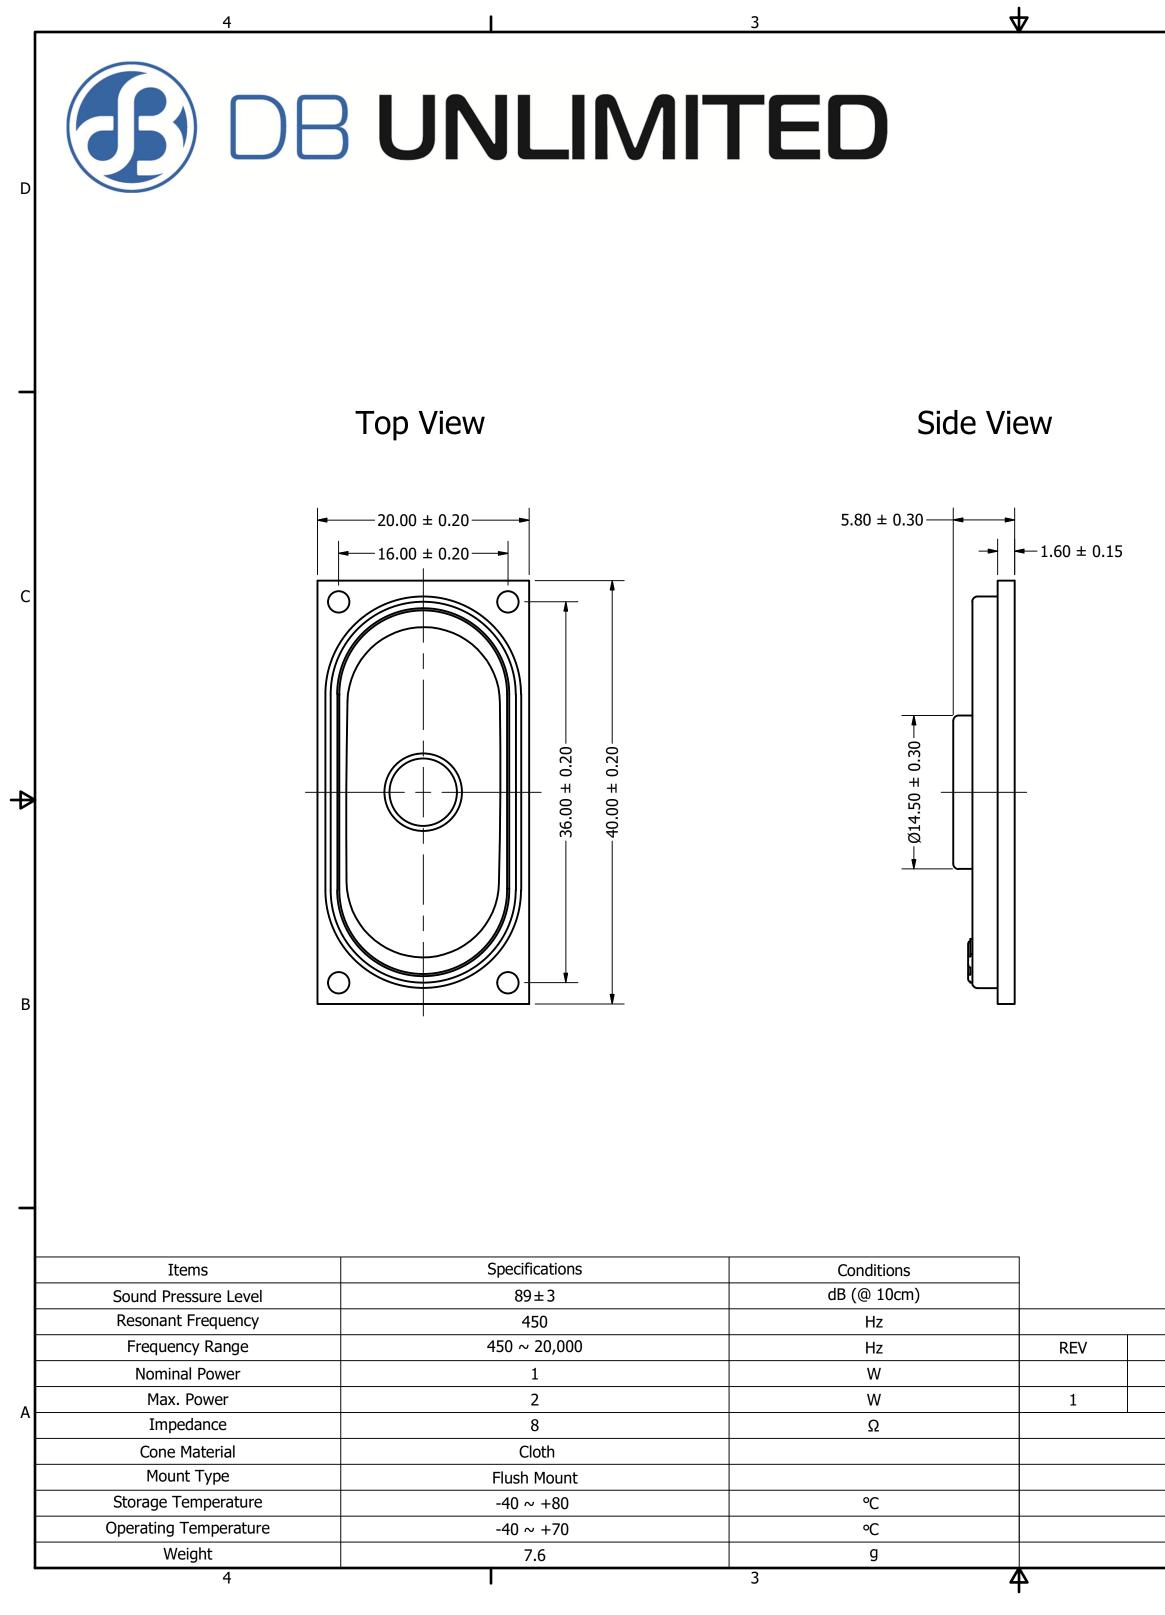

| Part Number:            |                                                                               | DRAWN    |          |
|-------------------------|-------------------------------------------------------------------------------|----------|----------|
|                         | 2400 4                                                                        | CJ       | 8/9/2016 |
| SC400                   | 0408-1                                                                        | CHECKED  | 0/0/2016 |
|                         |                                                                               | P.D.     | 8/9/2016 |
| Description:<br>Dynamic | c Speaker                                                                     | APPROVED | 0/0/2016 |
|                         |                                                                               | J.S.     | 8/9/2016 |
|                         | prietary to DB Unlimited. Any use or<br>whibited. All terms and conditions ca |          |          |
|                         |                                                                               |          |          |
|                         |                                                                               |          |          |
|                         |                                                                               |          |          |