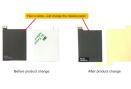

## Before Change

Change 1: Optimize product release paper

### After Change

#### Overview

- 1. Change release paper size to resolve process issue, and no impact customer application
- 2. Change carton packing size and quantity
- Product Impact
- Influencing the number of packages per box of products.
- no impact to fit, form or function
- Part Number Impact
  - see attached impacted parts list
- Qualification Reports and samples available upon request after the date shown above