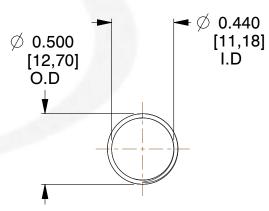

## **NOTES:**

1. Material: Spring Steel 2. Finish: Glod Irridite

3. Ends: Closed and Ground

4. Total Coils: 10.000

5. Sugg. Max. Deflection: 1.400 (in) 6. Sugg. Max. Load: 2.300 (lbs)

7. All Drawing Dimensions are in Inches [mm]