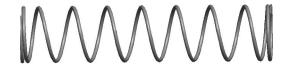

## **NOTES:**

1. Material: Spring Steel 2. Finish: Glod Irridite

3. Ends: Closed and Ground

4. Total Coils: 10.000

5. Sugg. Max. Deflection: 1.400 (in) 6. Sugg. Max. Load: 2.300 (lbs)

7. All Drawing Dimensions are in Inches [mm]