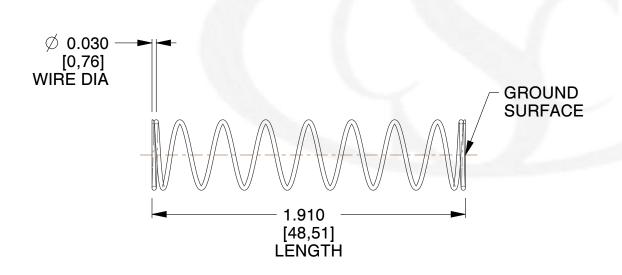

## **NOTES:**

1. Material: Spring Steel 2. Finish: Glod Irridite

3. Ends: Closed and Ground

4. Total Coils: 10.000

5. Sugg. Max. Deflection: 1.400 (in) 6. Sugg. Max. Load: 2.300 (lbs)

7. All Drawing Dimensions are in Inches [mm]