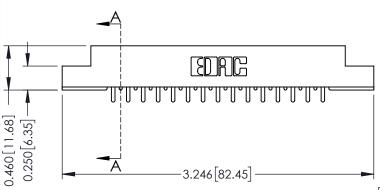

**See Accompanying Pages for: Mounting Options** 

0.295 [7.49] Card Slot 0.165[4.19] Point of Contact