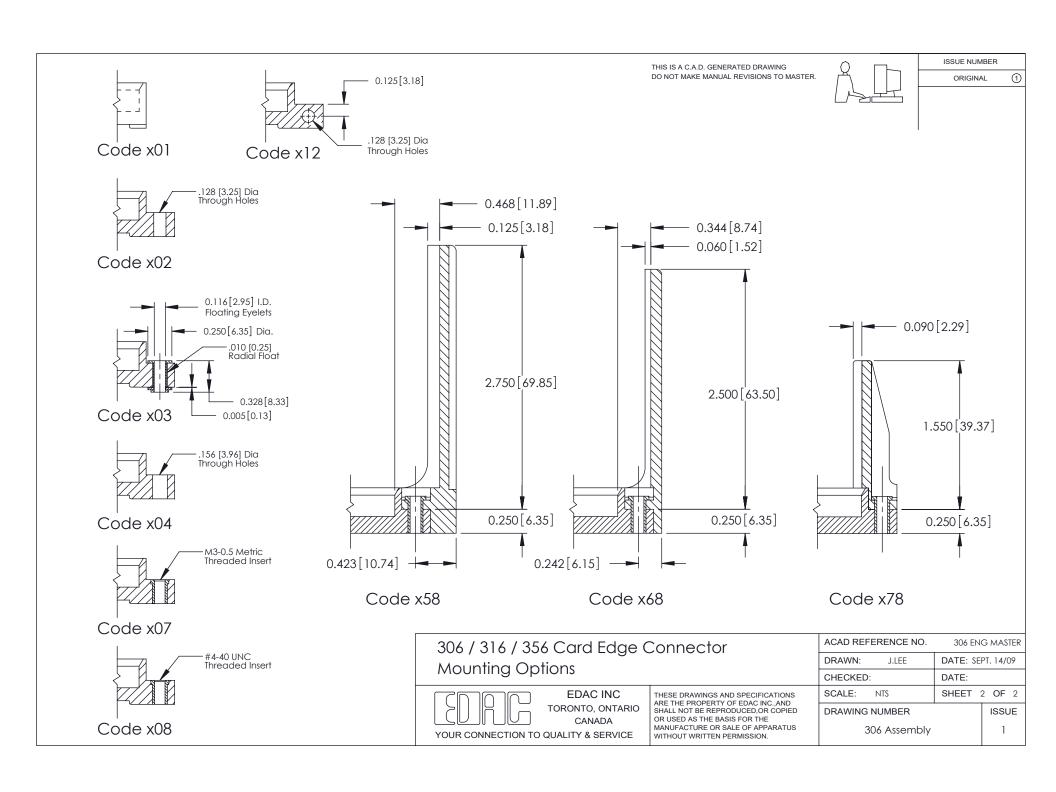

**Mounting Option** 

107-M3-0.5 Metric Threaded Inserts

**Contact Detail** 

521-P.C. Tail .037x.015(0.94x0.38) - Tail LG.=.125(3.18) .156 [3.96] Contact Spacing with Single Centreline Row

THIS IS A C.A.D. GENERATED DRAWING DO NOT MAKE MANUAL REVISIONS TO MASTER.

| ACAD REFERENCE NO. | 306 ENG MASTER    |
|--------------------|-------------------|
| DRAWN: J.LEE       | DATE: SEPT. 14/09 |
| CHECKED:           | DATE:             |
| SCALE: NTS         | SHEET 1 OF 2      |
| DRAWING NUMBER     | ISSUE             |
| 306 Assembly       | 1                 |