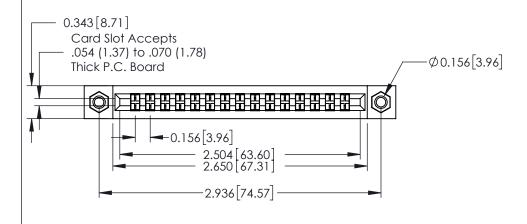

**Mounting Option** 

107-M3-0.5 Metric Threaded Inserts

**Contact Detail** 

521-P.C. Tail .037x.015(0.94x0.38) - Tail LG.=.125(3.18) .156 [3.96] Contact Spacing with Single Centreline Row

THIS IS A C.A.D. GENERATED DRAWING DO NOT MAKE MANUAL REVISIONS TO MASTER.

**See Accompanying Pages for: Mounting Options** 

0.295 [7.49] Card Slot 0.165[4.19] Point of Contact