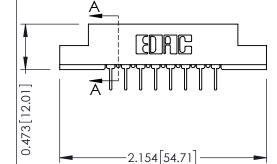

PC Tail .023x.013(0.58x0.33) - Tail LG=.213(5.41) #4-40 Unified Threaded Inserts .156 [3.96] Contact Spacing x .200 [5.08] Row Spacing 0.343 [8.71] **-**1.558[39.57]-- 1.412[35.86] -0.156[3.96] 1.844 [46.84]

**SECTION A-A** 

.175 [4.45] Point of Contact (FROM BTM OF SLOT)

Card Slot Accepts .054 [1.37] to .070 [1.78] Thick P.C. Board