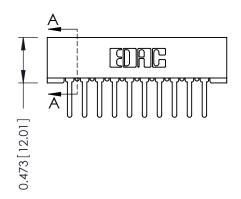

## SECTION A-A

| 307 / 357 Card Edge Connector |          |                                                                        |  |  |
|-------------------------------|----------|------------------------------------------------------------------------|--|--|
| Part Number: 307-010-427-101  |          |                                                                        |  |  |
|                               | EDAC INC | THESE DRAWINGS AND SPECIFICATIONS<br>ARE THE PROPERTY OF EDAC INC.,AND |  |  |