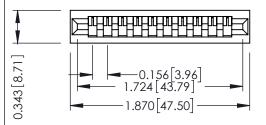

**Mounting Option** No Mounting Lugs **Contact Detail** 

PC Tail .046x.013(1.17x0.33) - Tail LG=.358(9.09) .156 [3.96] Contact Spacing x .200 [5.08] Row Spacing

THIS IS A C.A.D. GENERATED DRAWING DO NOT MAKE MANUAL REVISIONS TO MASTER.