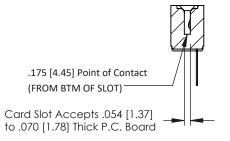

**Mounting Option** No Mounting Lugs **Contact Detail** 

PC Tail .046x.013(1.17x0.33) - Tail LG=.358(9.09) .156 [3.96] Contact Spacing x .200 [5.08] Row Spacing

THIS IS A C.A.D. GENERATED DRAWING DO NOT MAKE MANUAL REVISIONS TO MASTER.