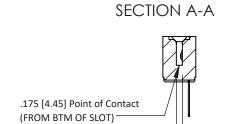

## **See Accompanying Pages for:**

- **Contact Bend Details**
- **Mounting Options**

Card Slot Accepts .054 [1.37] to .070 [1.78] Thick P.C. Board

ACAD REFERENCE NO.

307 / 357 Card Edge Connector Part Number: 307-015-427-107