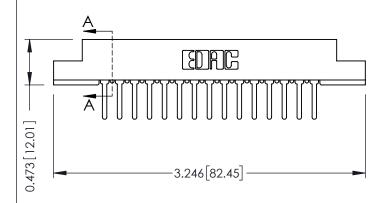

## **See Accompanying Pages for:**

- **Contact Bend Details**
- **Mounting Options**

Card Slot Accepts .054 [1.37] to .070 [1.78] Thick P.C. Board

ACAD REFERENCE NO.

307 / 357 Card Edge Connector Part Number: 307-015-427-107