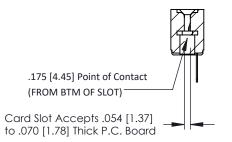

**Mounting Option** #4-40 Unified Threaded Inserts **Contact Detail** 

Wire Hole .087x.013(2.21x0.33) - Tail LG=.282(7.16) .156 [3.96] Contact Spacing x .200 [5.08] Row Spacing

THIS IS A C.A.D. GENERATED DRAWING DO NOT MAKE MANUAL REVISIONS TO MASTER.