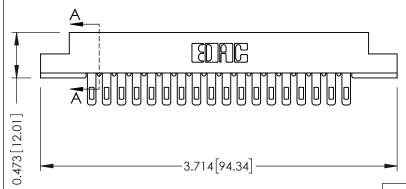

## SECTION A-A

**See Accompanying Pages for:** 

- **Contact Bend Details**
- **Mounting Options**

307 / 357 Card Edge Connector Part Number: 307-018-405-108

**EDAC INC** TORONTO, ONTARIO CANADA

THESE DRAWINGS AND SPECIFICATIONS ARE THE PROPERTY OF EDAC INC.,AND SHALL NOT BE REPRODUCED, OR COPIED OR USED AS THE BASIS FOR THE MANUFACTURE OR SALE OF APPARATUS WITHOUT WRITTEN PERMISSION.