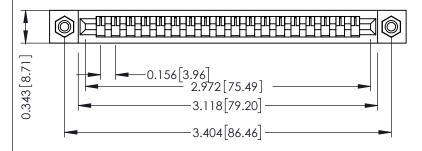

**Mounting Option** #4-40 Unified Threaded Inserts **Contact Detail** 

Wire Hole .087x.013(2.21x0.33) - Tail LG=.282(7.16) .156 [3.96] Contact Spacing x .200 [5.08] Row Spacing

THIS IS A C.A.D. GENERATED DRAWING DO NOT MAKE MANUAL REVISIONS TO MASTER.