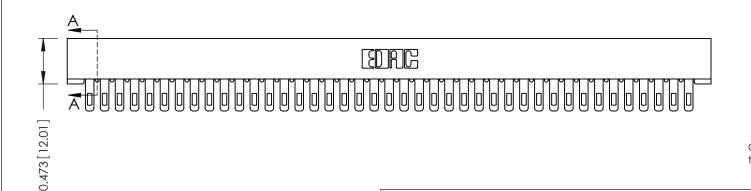

## **SECTION A-A**

**See Accompanying Pages for:** 

- **Contact Bend Details**
- **Mounting Options**

307 / 357 Card Edge Connector Part Number: 307-041-405-101

**EDAC INC** TORONTO, ONTARIO CANADA

THESE DRAWINGS AND SPECIFICATIONS ARE THE PROPERTY OF EDAC INC.,AND SHALL NOT BE REPRODUCED, OR COPIED OR USED AS THE BASIS FOR THE MANUFACTURE OR SALE OF APPARATUS WITHOUT WRITTEN PERMISSION.