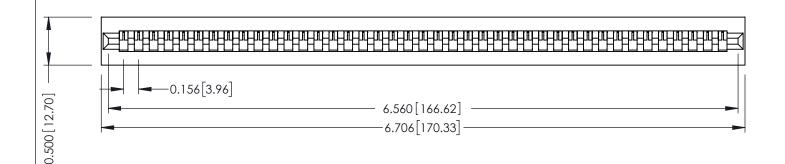

**Mounting Option** No Mounting Lugs **Contact Detail** 

Wire Hole .087x.013(2.21x0.33) - Tail LG=.282(7.16) .156 [3.96] Contact Spacing x .200 [5.08] Row Spacing

THIS IS A C.A.D. GENERATED DRAWING DO NOT MAKE MANUAL REVISIONS TO MASTER.