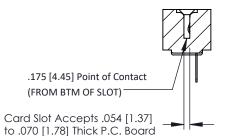

**Mounting Option** No Mounting Lugs **Contact Detail** 

Wire Hole .087x.013(2.21x0.33) - Tail LG=.282(7.16) .156 [3.96] Contact Spacing x .200 [5.08] Row Spacing

THIS IS A C.A.D. GENERATED DRAWING DO NOT MAKE MANUAL REVISIONS TO MASTER.