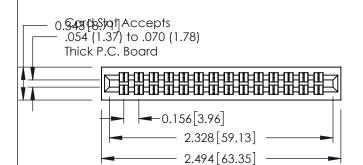

Mounting Option 01-No Mounting Lugs **Contact Detail** 

500-Wire Hole .087x.013(2.21x0.33) - Tail LG.=.282(7.16) .156 [3.96] Contact Spacing x .140 [3.56] Row Spacing

THIS IS A C.A.D. GENERATED DRAWING

ISSUE NUMBI