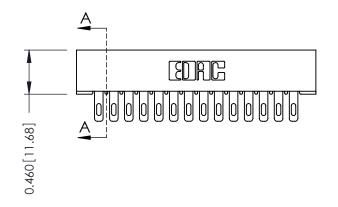

Mounting Option 01-No Mounting Lugs **Contact Detail** 

500-Wire Hole .087x.013(2.21x0.33) - Tail LG.=.282(7.16) .156 [3.96] Contact Spacing x .140 [3.56] Row Spacing

THIS IS A C.A.D. GENERATED DRAWING

ISSUE NUMBI