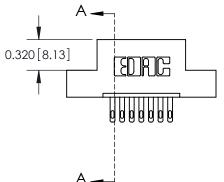

325 Assembly

**SECTION A-A** 

THIS IS A C.A.D. GENERATED DRAWING
DO NOT MAKE MANUAL REVISIONS TO MASTER.

SSUE NUMBER

DRIGINAL

1

|  | 325 Card Edge Connector |                                                               |          | ACAD REFERENCE NO. 325 ENG MASTER |           |        |  |
|--|-------------------------|---------------------------------------------------------------|----------|-----------------------------------|-----------|--------|--|
|  |                         | DRAWN:                                                        | J.LEE    | DATE: O                           | CT. 06/09 |        |  |
|  | Mourning Ophons         |                                                               | CHECKED: |                                   | DATE:     |        |  |
|  | TORONTO, ONTARIO CANADA | OR USED AS THE BASIS FOR THE MANUFACTURE OR SALE OF APPARATUS | SCALE:   | NTS                               | SHEET 2   | 2 OF 2 |  |
|  |                         |                                                               | DRAWING  | NUMBER                            |           | ISSUE  |  |
|  |                         |                                                               | 3        | 25 Assembly                       |           | 1      |  |