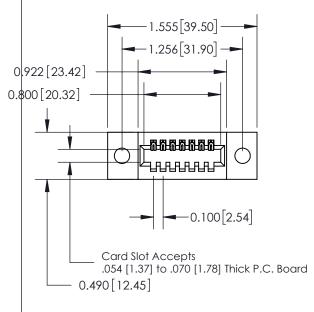

**Mounting Option** 

09-.160 (4.06) Dia. Mounting Holes

**Contact Detail** 

500-Wire Hole .050x.025(1.27x0.64) - Tail LG=.260(6.60) .100 [2.54] Contact Spacing x .300 [7.62] Row Spacing

0.600[15.24]

**See Accompanying Page for: Mounting Options** 