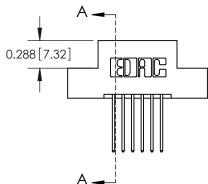

## **Contact Detail**

540-Wire Wrap .025 Sq.(0.64 Sq.) - Tail LG=.560(14.22) .100 [2.54] Contact Spacing x .300 [7.62] Row Spacing

THIS IS A C.A.D. GENERATED DRAWING

TER.

1220F NOWBER

ORIGINAL

0.600[15.24]

See Accompanying Page for: Mounting Options

| 325 Card Edge Connector      |                                                                                                                                                                                                 |         | ACAD REFERENCE NO. 325 ENG MASTER |         |           |  |  |
|------------------------------|-------------------------------------------------------------------------------------------------------------------------------------------------------------------------------------------------|---------|-----------------------------------|---------|-----------|--|--|
|                              |                                                                                                                                                                                                 | DRAWN:  | J.LEE                             | DATE: O | CT. 06/09 |  |  |
| Part Number: 325-012-540-208 |                                                                                                                                                                                                 |         | D:                                | DATE:   |           |  |  |
|                              | THESE DRAWINGS AND SPECIFICATIONS ARE THE PROPERTY OF EDAC INC.,AND SHALL NOT BE REPRODUCED,OR COPIED OR USED AS THE BASIS FOR THE MANUFACTURE OR SALE OF APPARATUS WITHOUT WRITTEN PERMISSION. | SCALE:  | NTS                               | SHEET   | 1 OF 2    |  |  |
|                              |                                                                                                                                                                                                 | DRAWING | NUMBER                            |         | ISSUE     |  |  |
|                              |                                                                                                                                                                                                 | 3       | 325 Assembly                      |         | 1         |  |  |