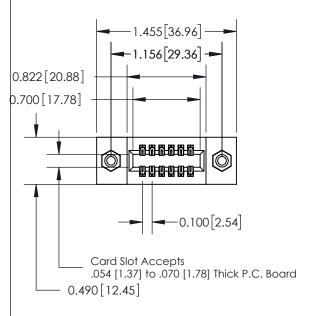

| 325 Card Edge Connector      |                                                                                                                                                                                                 |         | ACAD REFERENCE NO. 325 ENG MASTER |         |           |  |  |
|------------------------------|-------------------------------------------------------------------------------------------------------------------------------------------------------------------------------------------------|---------|-----------------------------------|---------|-----------|--|--|
|                              |                                                                                                                                                                                                 | DRAWN:  | J.LEE                             | DATE: O | CT. 06/09 |  |  |
| Part Number: 325-012-540-208 |                                                                                                                                                                                                 |         | D:                                | DATE:   |           |  |  |
|                              | THESE DRAWINGS AND SPECIFICATIONS ARE THE PROPERTY OF EDAC INC.,AND SHALL NOT BE REPRODUCED,OR COPIED OR USED AS THE BASIS FOR THE MANUFACTURE OR SALE OF APPARATUS WITHOUT WRITTEN PERMISSION. | SCALE:  | NTS                               | SHEET   | 1 OF 2    |  |  |
|                              |                                                                                                                                                                                                 | DRAWING | NUMBER                            |         | ISSUE     |  |  |
|                              |                                                                                                                                                                                                 | 3       | 325 Assembly                      |         | 1         |  |  |