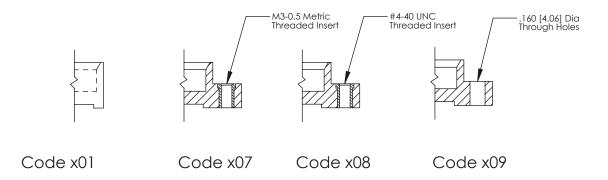

## **Mounting Option**

08-#4-40 Unified Threaded Inserts

THIS IS A C.A.D. GENERATED DRAWING
DO NOT MAKE MANUAL REVISIONS TO MASTER.

SSUE NUMBER

DRIGINAL

1

| 325 Card Edge Connector |                           |                                                                                                                                             | ACAD REFERENCE NO. 325 ENG MASTER |         |             |        |   |
|-------------------------|---------------------------|---------------------------------------------------------------------------------------------------------------------------------------------|-----------------------------------|---------|-------------|--------|---|
| Mounting Options        |                           | DRAWN:                                                                                                                                      | J.LEE                             | DATE: O | CT. 06/09   |        |   |
|                         | Mourning Opnors           |                                                                                                                                             | CHECKED:                          |         | DATE:       |        |   |
|                         | EDAC INC TORONTO, ONTARIO | THESE DRAWINGS AND SPECIFICATIONS<br>ARE THE PROPERTY OF EDAC INC.,AND<br>SHALL NOT BE REPRODUCED,OR COPIED<br>OR USED AS THE BASIS FOR THE | SCALE:                            | NTS     | SHEET 2     | 2 OF 2 |   |
|                         |                           |                                                                                                                                             | DRAWING                           | NUMBER  |             | ISSUE  |   |
| YOUR CONNECTION         | YOUR CONNECTION TO QUAL   | CANADA<br>D QUALITY & SERVICE                                                                                                               | MANUFACTURE OR SALE OF APPARATUS  | 3       | 25 Assembly |        | 1 |