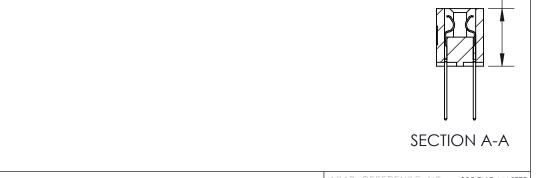

| 325 Card Edge Connector      |                                                                                                                                                                                                 |         | ACAD REFERENCE NO. 325 ENG MASTER |         |           |  |  |
|------------------------------|-------------------------------------------------------------------------------------------------------------------------------------------------------------------------------------------------|---------|-----------------------------------|---------|-----------|--|--|
|                              |                                                                                                                                                                                                 | DRAWN:  | J.LEE                             | DATE: O | CT. 06/09 |  |  |
| Part Number: 325-012-540-208 |                                                                                                                                                                                                 |         | D:                                | DATE:   |           |  |  |
|                              | THESE DRAWINGS AND SPECIFICATIONS ARE THE PROPERTY OF EDAC INC.,AND SHALL NOT BE REPRODUCED,OR COPIED OR USED AS THE BASIS FOR THE MANUFACTURE OR SALE OF APPARATUS WITHOUT WRITTEN PERMISSION. | SCALE:  | NTS                               | SHEET   | 1 OF 2    |  |  |
|                              |                                                                                                                                                                                                 | DRAWING | NUMBER                            |         | ISSUE     |  |  |
|                              |                                                                                                                                                                                                 | 3       | 325 Assembly                      |         | 1         |  |  |