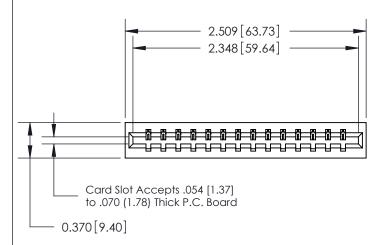

# 0.388 [9.86] Card Slot .160 [4.06] Point of Contact-

## **See Accompanying Page for:**

- Bend Detail
- **Mounting Options**
- **Features and Specifications**

333 Series Card Edge Connector Part Number: 333-014-523-101

YOUR CONNECTION TO QUALITY & SERVICE

|   | ACAD REFERENCE NO | . 333 ENG MASTER |
|---|-------------------|------------------|
|   | DRAWN: J.LEE      | DATE: OCT. 14/09 |
|   | CHECKED:          | DATE:            |
|   | SCALE: NTS        | SHEET 1 OF 4     |
| 0 | DRAWING NUMBER    | ISSUE            |