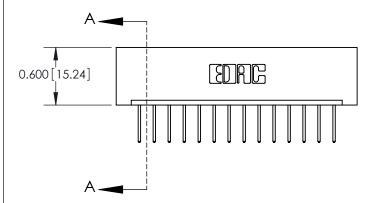

SECTION A-A

333 Assembly

THIS IS A C.A.D. GENERATED DRAWING DO NOT MAKE MANUAL REVISIONS TO MASTER.

1

| 333 Series Card Edge Conn            | ACAD REFERENCE NO. 333 ENG MASTER                                                                                                                                                                                                                                                                                                                                                                                                                                                                                                                                                                                                                                                                                                                                                                                                                                                                                                                                                                                                                                                                                                                                                                                                                                                                                                                                                                                                                                                                                                                                                                                                                                                                                                                                                                                                                                                                                                                                                                                                                                                                                              |                  |         |        |
|--------------------------------------|--------------------------------------------------------------------------------------------------------------------------------------------------------------------------------------------------------------------------------------------------------------------------------------------------------------------------------------------------------------------------------------------------------------------------------------------------------------------------------------------------------------------------------------------------------------------------------------------------------------------------------------------------------------------------------------------------------------------------------------------------------------------------------------------------------------------------------------------------------------------------------------------------------------------------------------------------------------------------------------------------------------------------------------------------------------------------------------------------------------------------------------------------------------------------------------------------------------------------------------------------------------------------------------------------------------------------------------------------------------------------------------------------------------------------------------------------------------------------------------------------------------------------------------------------------------------------------------------------------------------------------------------------------------------------------------------------------------------------------------------------------------------------------------------------------------------------------------------------------------------------------------------------------------------------------------------------------------------------------------------------------------------------------------------------------------------------------------------------------------------------------|------------------|---------|--------|
| Contact Bend Detail                  | DRAWN: J.LEE                                                                                                                                                                                                                                                                                                                                                                                                                                                                                                                                                                                                                                                                                                                                                                                                                                                                                                                                                                                                                                                                                                                                                                                                                                                                                                                                                                                                                                                                                                                                                                                                                                                                                                                                                                                                                                                                                                                                                                                                                                                                                                                   | DATE: OCT. 14/09 |         |        |
| Confact bend berdii                  |                                                                                                                                                                                                                                                                                                                                                                                                                                                                                                                                                                                                                                                                                                                                                                                                                                                                                                                                                                                                                                                                                                                                                                                                                                                                                                                                                                                                                                                                                                                                                                                                                                                                                                                                                                                                                                                                                                                                                                                                                                                                                                                                | CHECKED:         | DATE:   |        |
| EDAC INC                             |                                                                                                                                                                                                                                                                                                                                                                                                                                                                                                                                                                                                                                                                                                                                                                                                                                                                                                                                                                                                                                                                                                                                                                                                                                                                                                                                                                                                                                                                                                                                                                                                                                                                                                                                                                                                                                                                                                                                                                                                                                                                                                                                |                  | SHEET : | 2 OF 4 |
|                                      | SHALL NOT BE REPRODUCED,OR COPIED  OR USED AS THE BASIS FOR THE                                                                                                                                                                                                                                                                                                                                                                                                                                                                                                                                                                                                                                                                                                                                                                                                                                                                                                                                                                                                                                                                                                                                                                                                                                                                                                                                                                                                                                                                                                                                                                                                                                                                                                                                                                                                                                                                                                                                                                                                                                                                | DRAWING NUMBER   |         | ISSUE  |
| YOUR CONNECTION TO QUALITY & SERVICE | CANADA  CANADA  ON USED AS THE BASIS FOR THE |                  |         | 1      |

### **Features**

- .156 (3.96) Contact Spacing x .200 (5.08) Row Spacing
- Accepts .062 (1.57) Nominal Thickness P.C. Board
- High Profile Insulator Body .600 (15.24)
- Contact Termination Options include P.C. Tail, Wire Hole, Wire Wrap, 90 Degree, & Extender Board Bends
- Single or Dual Row Configurations
- Variety of Mounting Options, Flush or Offset Lugs
- Accepts Between Contact and In-Contact Polarizing Keys