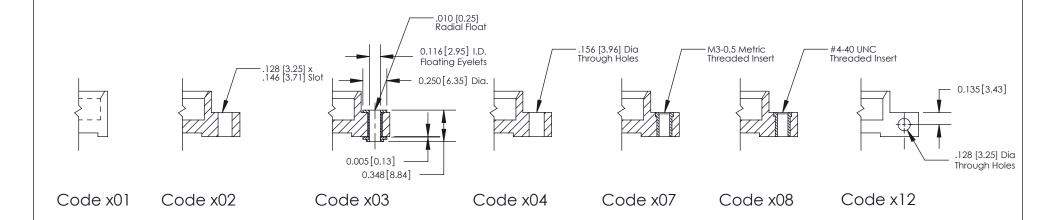

**Mounting Option** 

01-No Mounting Lugs

THIS IS A C.A.D. GENERATED DRAWING
DO NOT MAKE MANUAL REVISIONS TO MASTER

1220F NOWRE

DRIGINAL

1

|  | 333 Series Card Edge Connector                                                   |                                  |         | ACAD REFERENCE NO. 333 ENG MASTER |           |        |  |
|--|----------------------------------------------------------------------------------|----------------------------------|---------|-----------------------------------|-----------|--------|--|
|  |                                                                                  | DRAWN:                           | J.LEE   | DATE: O                           | CT. 14/09 |        |  |
|  | Mourning Ophons                                                                  |                                  | CHECKED | ):                                | DATE:     |        |  |
|  | EDAC INC THESE DRAWINGS AND SPECIFICATIONS                                       |                                  | SCALE:  | NTS                               | SHEET ;   | 3 OF 4 |  |
|  | TORONTO, ONTARIO SHALL NOT BE REPRODUCED, OR COPIED OR USED AS THE BASIS FOR THE | DRAWING                          | NUMBER  |                                   | ISSUE     |        |  |
|  | YOUR CONNECTION TO QUALITY & SERVICE                                             | MANUFACTURE OR SALE OF APPARATUS |         | 33 Assembly                       |           | 1      |  |