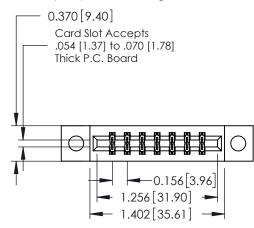

## **Mounting Option**

04-.156 (3.96) Dia. Mounting Holes



## **Contact Detail**

556-Extender Board Bend (Code 520 Contacts) .156 [3.96] Contact Spacing x .200 [5.08] Row Spacing

THIS IS A C.A.D. GENERATED DRAWING DO NOT MAKE MANUAL REVISIONS TO MASTER.



ISSUE NUMBER

ORIGINAL

1





**See Accompanying Pages for:** 

- **Contact Bend Details**
- **Mounting Options**

| 337 / 387 Series Card Edge Connector |
|--------------------------------------|
| Part Number: 337-014-556-804         |



**EDAC INC** TORONTO, ONTARIO CANADA

THESE DRAWINGS AND SPECIFICATIONS ARE THE PROPERTY OF EDAC INC.,AND SHALL NOT BE REPRODUCED,OR COPIED OR USED AS THE BASIS FOR THE MANUFACTURE OR SALE OF APPARATUS WITHOUT WRITTEN PERMISSION.

| ACAD REFERENCE NO. | 337 ENG MASTER   |  |  |
|--------------------|------------------|--|--|
| DRAWN: J.LEE       | DATE: