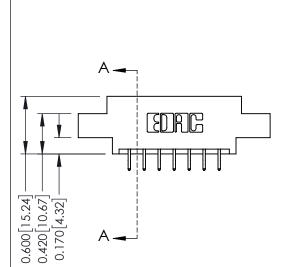

## **Contact Detail**

556-Extender Board Bend (Code 520 Contacts) .156 [3.96] Contact Spacing x .200 [5.08] Row Spacing

THIS IS A C.A.D. GENERATED DRAWING DO NOT MAKE MANUAL REVISIONS TO MASTER.

ISSUE NUMBER