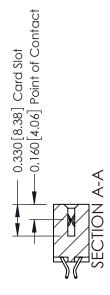

## **Contact Detail**

556-Extender Board Bend (Code 520 Contacts) .156 [3.96] Contact Spacing x .200 [5.08] Row Spacing

THIS IS A C.A.D. GENERATED DRAWING DO NOT MAKE MANUAL REVISIONS TO MASTER.

ISSUE NUMBER