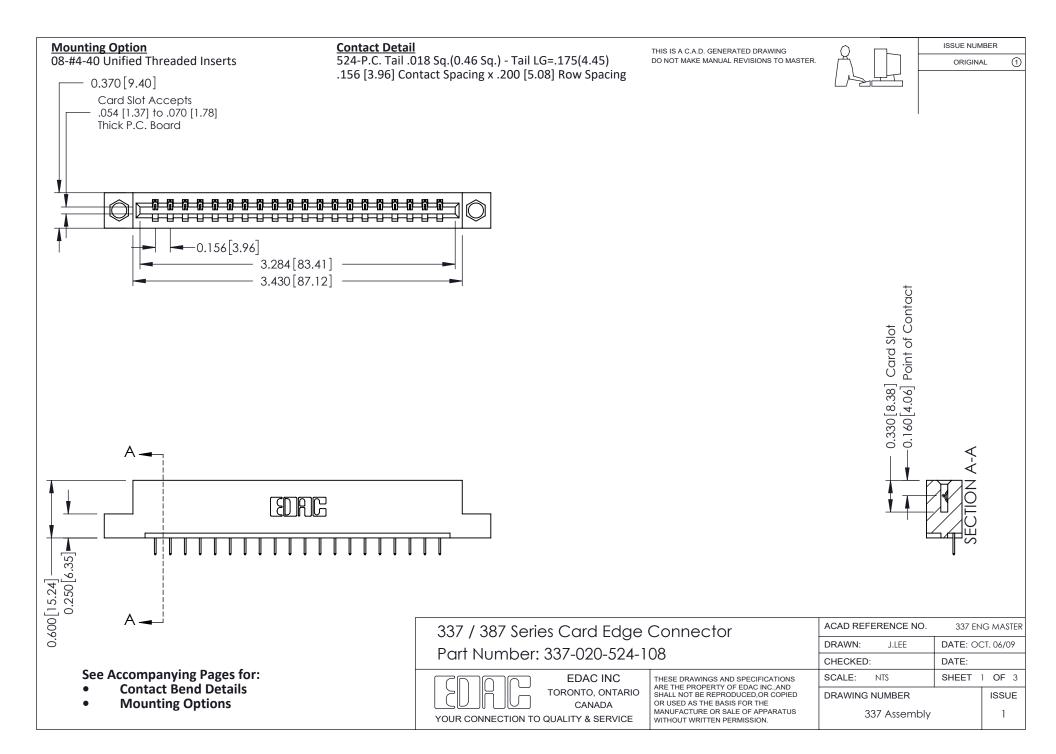

ISSUE NUMBER

ORIGINAL

1

| 337 / 387 Series Card Edge Connector<br>Contact Bend Detail           |                                                                                                                                                                                                  | ACAD REFERENCE NO. 337 E |                  | G MASTER      |
|-----------------------------------------------------------------------|--------------------------------------------------------------------------------------------------------------------------------------------------------------------------------------------------|--------------------------|------------------|---------------|
|                                                                       |                                                                                                                                                                                                  | DRAWN: J.LEE             | DATE: OCT. 06/09 |               |
|                                                                       |                                                                                                                                                                                                  | CHECKED: DATE:           |                  |               |
| EDAC INC TORONTO, ONTARIO CANADA YOUR CONNECTION TO QUALITY & SERVICE | THESE DRAWINGS AND SPECIFICATIONS ARE THE PROPERTY OF EDAC INC.,AND SHALL NOT BE REPRODUCED, OR COPIED OR USED AS THE BASIS FOR THE MANUFACTURE OR SALE OF APPARATUS WITHOUT WRITTEN PERMISSION. | SCALE: NTS               | SHEET            | 2 <b>OF</b> 3 |
|                                                                       |                                                                                                                                                                                                  | DRAWING NUMBER           |                  | ISSUE         |
|                                                                       |                                                                                                                                                                                                  | 337 Assembly             |                  | 1             |