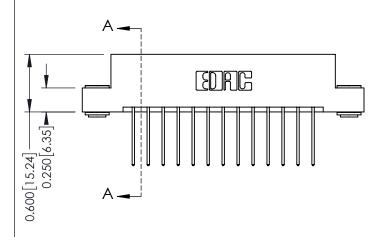

2.192[55.68] 2.338 [59.39]

THIS IS A C.A.D. GENERATED DRAWING 540-Wire Wrap .025 Sq.(0.64 Sq.) - Tail LG=.560(14.22)

ISSUE NUMBER ORIGINAL

1

**See Accompanying Pages for:** 

- **Contact Bend Details**
- **Mounting Options**

| 337 / 387 Series Card Edge Connector |
|--------------------------------------|
| Part Number: 337-026-540-203         |

YOUR CONNECTION TO QUALITY & SERVICE

**EDAC INC** TORONTO, ONTARIO CANADA

THESE DRAWINGS AND SPECIFICATIONS ARE THE PROPERTY OF EDAC INC.,AND SHALL NOT BE REPRODUCED, OR COPIED OR USED AS THE BASIS FOR THE MANUFACTURE OR SALE OF APPARATUS WITHOUT WRITTEN PERMISSION.