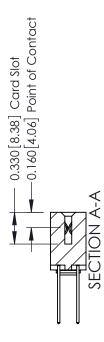

## **Mounting Option Contact Detail** 03-.116 (2.95) I.D. Floating Eyelets .156 [3.96] Contact Spacing x .200 [5.08] Row Spacing - 0.370[9.40] Card Slot Accepts .054 [1.37] to .070 [1.78] Thick P.C. Board -0.156[3.96]